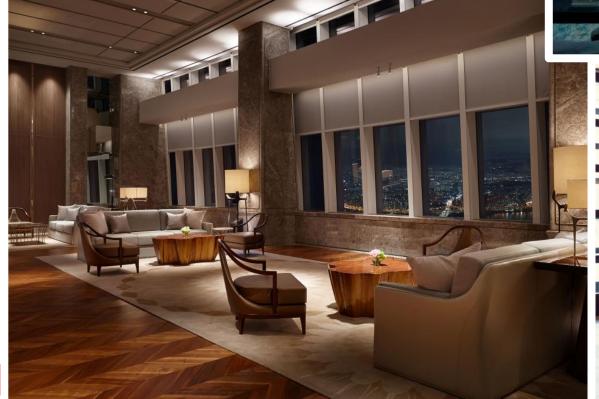

## HOSPITALITY SPOTLIGHT

## **NOTABLE HOSPITALITY PROJECTS**

| S.no | Project                      | Scope                                                                      | Value (AED)  |
|------|------------------------------|----------------------------------------------------------------------------|--------------|
| 1    | RADISSON BLU HOTEL           | PARTIAL RENOVATION                                                         | 1,450,000    |
| 2    | JUMEIRAH ROTANA HOTEL        | HOTEL ROOMS                                                                | 4,500,000    |
| 4    | LE MERIDIAN                  | PARTIAL RENOVATION                                                         | 2,182,000    |
| 5    | FIRST AVENUE HOTEL           | HEADBOARDS, DOORS ETC                                                      | 5,500,000    |
| 6    | SAADIYAT HOTAL AND<br>RESORT | DOORS AND CABINETS SUPPLY                                                  | 252,000      |
| 7    | FAIRMONT HOTEL AND<br>RESORT | ALL DAY DINING, PENTHOUSE AND LOBBY                                        | 740,000      |
| 8    | OCCIDENTAL SEEB              | ALL DAY DINING, MEETING ROOMS,<br>LOBBY, ROOF TOP LOUNGE AND<br>SPORTS BAR | 4,420,000    |
| 9    | OCCIDENTAL TARGET            |                                                                            |              |
| 10   | TAJ PALACE                   | PARTIAL RENOVATION                                                         | CONFIDENTIAL |
| 11   | JEBEL ALI PARK HOTEL         | CEILING AND GYPSUM WORKS                                                   | 357,000      |
| 12   | RADDISON FUJEIRAH            | ROOM PACKAGE                                                               | ONGOING      |
| 13   | CONRAD HOTEL                 | ROOM JOINERY                                                               | ONGOING      |
| 14   | RAMEE DREAM HOTEL            | WOODEN JOINERY ID WORKS IN<br>GUEST ROOMS, CORRIDOR AND LIFT<br>LOBBY      | 6,200,000    |
| 15   | BAB RESORTS                  | WOODEN DOORS                                                               | 523,000      |