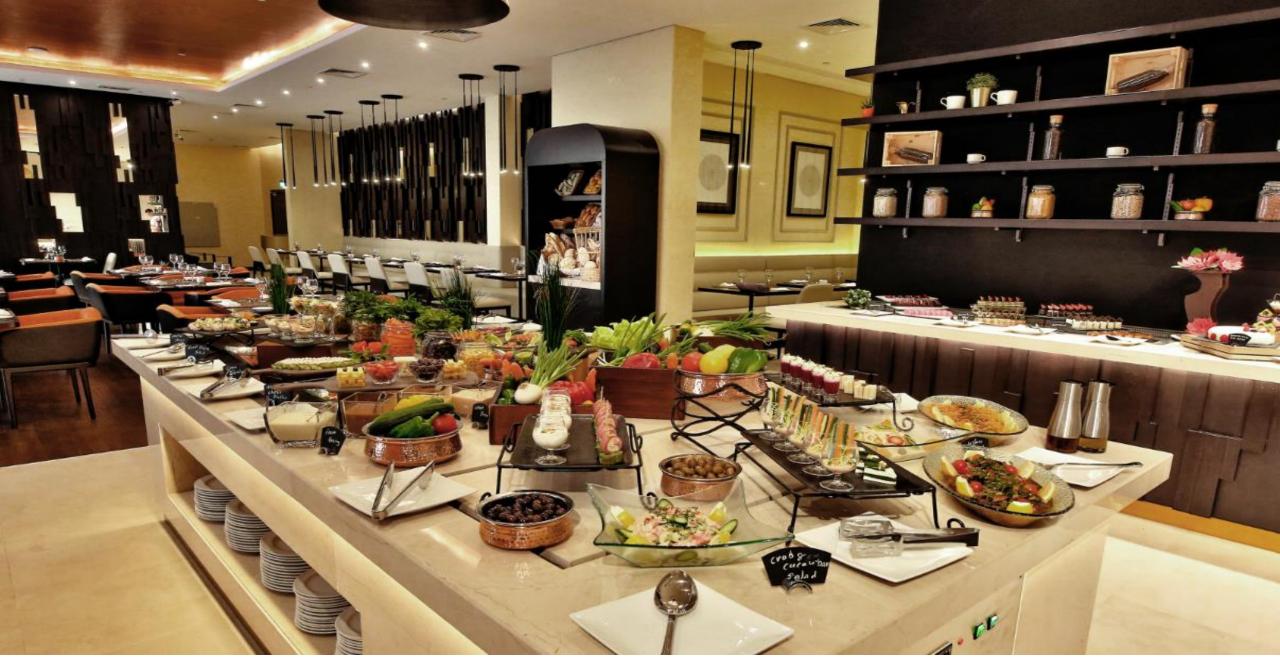

## HOSPITALITY SPOTLIGHT

## **NOTABLE HOSPITALITY PROJECTS**

| S.no | Project                      | Scope                                                                      | Value (AED)  |
|------|------------------------------|----------------------------------------------------------------------------|--------------|
| 1    | RADISSON BLU HOTEL           | PARTIAL RENOVATION                                                         | 1,450,000    |
| 2    | JUMEIRAH ROTANA HOTEL        | HOTEL ROOMS                                                                | 4,500,000    |
| 4    | LE MERIDIAN                  | PARTIAL RENOVATION                                                         | 2,182,000    |
| 5    | FIRST AVENUE HOTEL           | HEADBOARDS, DOORS ETC                                                      | 5,500,000    |
| 6    | SAADIYAT HOTAL AND<br>RESORT | DOORS AND CABINETS SUPPLY                                                  | 252,000      |
| 7    | FAIRMONT HOTEL AND<br>RESORT | ALL DAY DINING, PENTHOUSE AND LOBBY                                        | 740,000      |
| 8    | OCCIDENTAL SEEB              | ALL DAY DINING, MEETING ROOMS,<br>LOBBY, ROOF TOP LOUNGE AND<br>SPORTS BAR | 4,420,000    |
| 9    | OCCIDENTAL TARGET            |                                                                            |              |
| 10   | TAJ PALACE                   | PARTIAL RENOVATION                                                         | CONFIDENTIAL |
| 11   | JEBEL ALI PARK HOTEL         | CEILING AND GYPSUM WORKS                                                   | 357,000      |
| 12   | RADDISON FUJEIRAH            | ROOM PACKAGE                                                               | ONGOING      |
| 13   | CONRAD HOTEL                 | ROOM JOINERY                                                               | ONGOING      |
| 14   | RAMEE DREAM HOTEL            | WOODEN JOINERY ID WORKS IN<br>GUEST ROOMS, CORRIDOR AND LIFT<br>LOBBY      | 6,200,000    |
| 15   | BAB RESORTS                  | WOODEN DOORS                                                               | 523,000      |