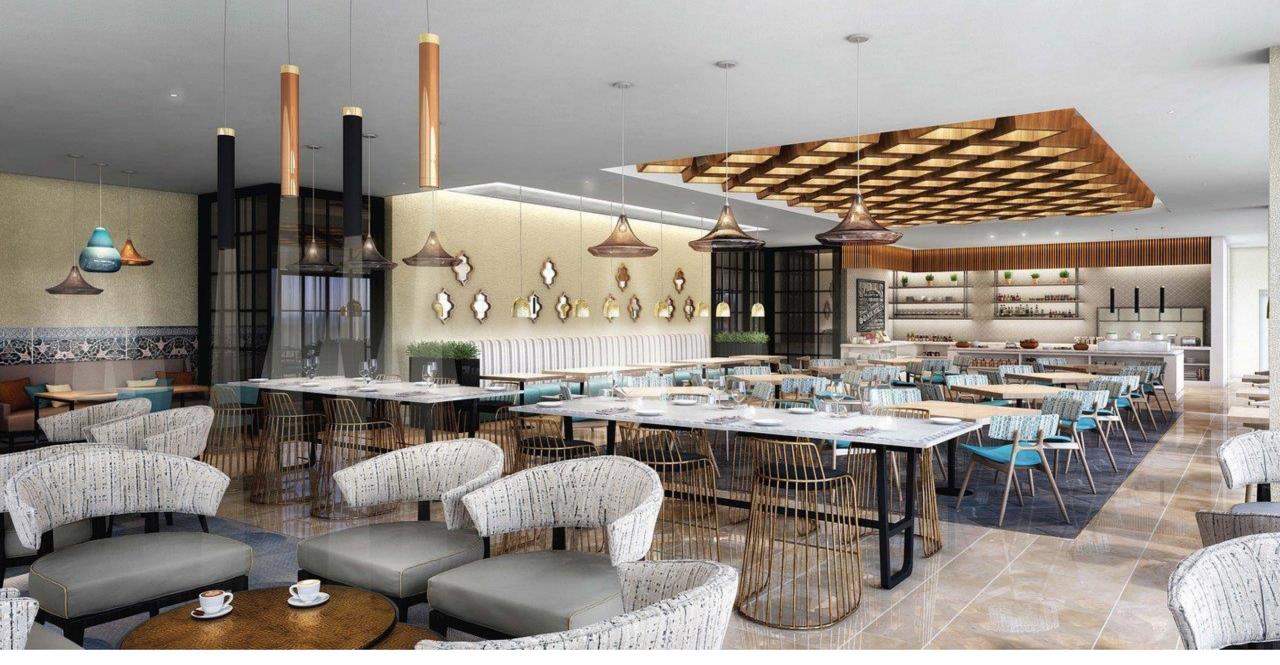

## HOSPITALITY SPOTLIGHT

## **NOTABLE HOSPITALITY PROJECTS**

| S.no | Project                      | Scope                                                                      | Value (AED)  |
|------|------------------------------|----------------------------------------------------------------------------|--------------|
| 1    | RADISSON BLU HOTEL           | PARTIAL RENOVATION                                                         | 1,450,000    |
| 2    | JUMEIRAH ROTANA HOTEL        | HOTEL ROOMS                                                                | 4,500,000    |
| 4    | LE MERIDIAN                  | PARTIAL RENOVATION                                                         | 2,182,000    |
| 5    | FIRST AVENUE HOTEL           | HEADBOARDS, DOORS ETC                                                      | 5,500,000    |
| 6    | SAADIYAT HOTAL AND<br>RESORT | DOORS AND CABINETS SUPPLY                                                  | 252,000      |
| 7    | FAIRMONT HOTEL AND<br>RESORT | ALL DAY DINING, PENTHOUSE AND LOBBY                                        | 740,000      |
| 8    | OCCIDENTAL SEEB              | ALL DAY DINING, MEETING ROOMS,<br>LOBBY, ROOF TOP LOUNGE AND<br>SPORTS BAR | 4,420,000    |
| 9    | OCCIDENTAL TARGET            |                                                                            |              |
| 10   | TAJ PALACE                   | PARTIAL RENOVATION                                                         | CONFIDENTIAL |
| 11   | JEBEL ALI PARK HOTEL         | CEILING AND GYPSUM WORKS                                                   | 357,000      |
| 12   | RADDISON FUJEIRAH            | ROOM PACKAGE                                                               | ONGOING      |
| 13   | CONRAD HOTEL                 | ROOM JOINERY                                                               | ONGOING      |
| 14   | RAMEE DREAM HOTEL            | WOODEN JOINERY ID WORKS IN<br>GUEST ROOMS, CORRIDOR AND LIFT<br>LOBBY      | 6,200,000    |
| 15   | BAB RESORTS                  | WOODEN DOORS                                                               | 523,000      |