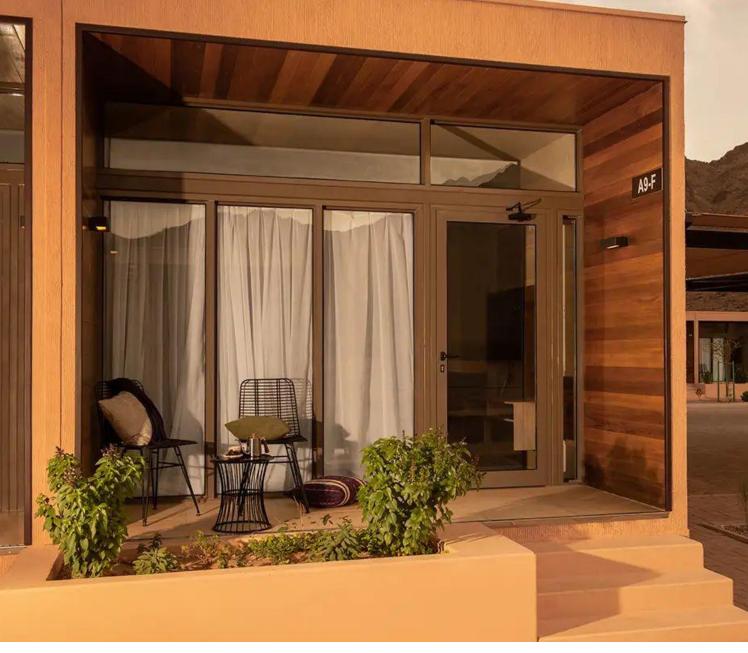

## HOSPITALITY SPOTLIGHT

## **NOTABLE HOSPITALITY PROJECTS**

| S.no | Project                      | Scope                                                                      | Value (AED)  |
|------|------------------------------|----------------------------------------------------------------------------|--------------|
| 1    | RADISSON BLU HOTEL           | PARTIAL RENOVATION                                                         | 1,450,000    |
| 2    | JUMEIRAH ROTANA HOTEL        | HOTEL ROOMS                                                                | 4,500,000    |
| 4    | LE MERIDIAN                  | PARTIAL RENOVATION                                                         | 2,182,000    |
| 5    | FIRST AVENUE HOTEL           | HEADBOARDS, DOORS ETC                                                      | 5,500,000    |
| 6    | SAADIYAT HOTAL AND<br>RESORT | DOORS AND CABINETS SUPPLY                                                  | 252,000      |
| 7    | FAIRMONT HOTEL AND<br>RESORT | ALL DAY DINING, PENTHOUSE AND LOBBY                                        | 740,000      |
| 8    | OCCIDENTAL SEEB              | ALL DAY DINING, MEETING ROOMS,<br>LOBBY, ROOF TOP LOUNGE AND<br>SPORTS BAR | 4,420,000    |
| 9    | OCCIDENTAL TARGET            |                                                                            |              |
| 10   | TAJ PALACE                   | PARTIAL RENOVATION                                                         | CONFIDENTIAL |
| 11   | JEBEL ALI PARK HOTEL         | CEILING AND GYPSUM WORKS                                                   | 357,000      |
| 12   | RADDISON FUJEIRAH            | ROOM PACKAGE                                                               | ONGOING      |
| 13   | CONRAD HOTEL                 | ROOM JOINERY                                                               | ONGOING      |
| 14   | RAMEE DREAM HOTEL            | WOODEN JOINERY ID WORKS IN<br>GUEST ROOMS, CORRIDOR AND LIFT<br>LOBBY      | 6,200,000    |
| 15   | BAB RESORTS                  | WOODEN DOORS                                                               | 523,000      |