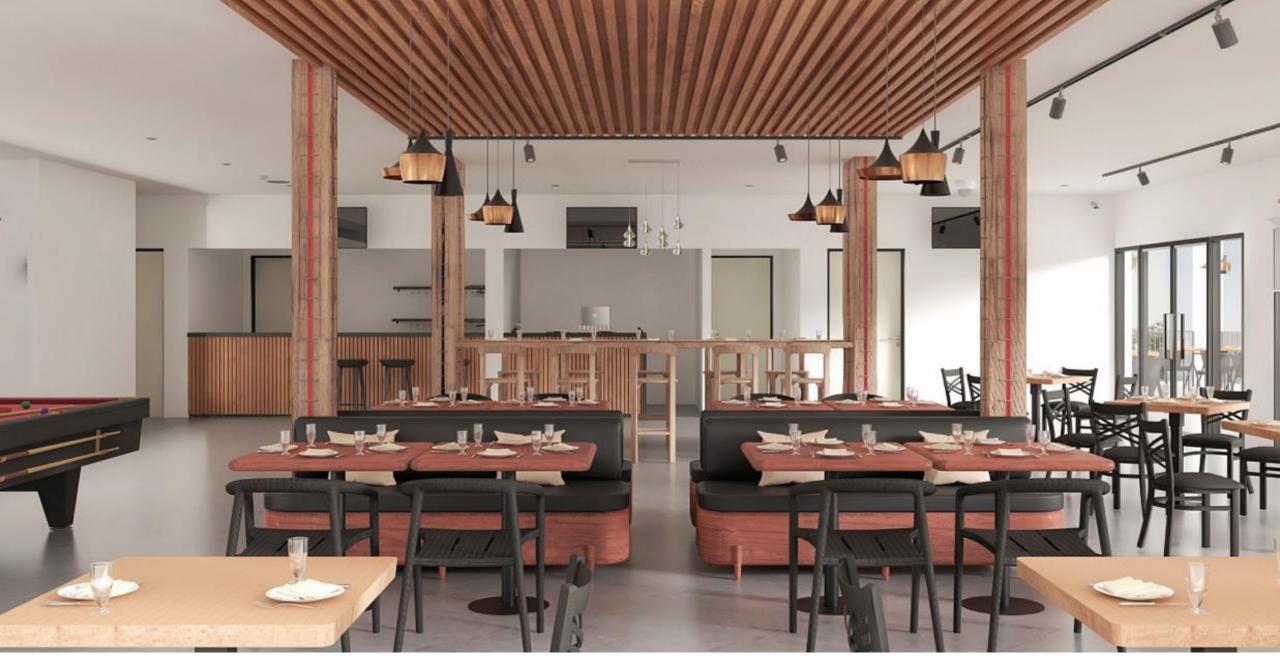

## HOSPITALITY SPOTLIGHT

## **NOTABLE HOSPITALITY PROJECTS**

| S.no | Project                      | Scope                                                                      | Value (AED)  |
|------|------------------------------|----------------------------------------------------------------------------|--------------|
| 1    | RADISSON BLU HOTEL           | PARTIAL RENOVATION                                                         | 1,450,000    |
| 2    | JUMEIRAH ROTANA HOTEL        | HOTEL ROOMS                                                                | 4,500,000    |
| 4    | LE MERIDIAN                  | PARTIAL RENOVATION                                                         | 2,182,000    |
| 5    | FIRST AVENUE HOTEL           | HEADBOARDS, DOORS ETC                                                      | 5,500,000    |
| 6    | SAADIYAT HOTAL AND<br>RESORT | DOORS AND CABINETS SUPPLY                                                  | 252,000      |
| 7    | FAIRMONT HOTEL AND<br>RESORT | ALL DAY DINING, PENTHOUSE AND LOBBY                                        | 740,000      |
| 8    | OCCIDENTAL SEEB              | ALL DAY DINING, MEETING ROOMS,<br>LOBBY, ROOF TOP LOUNGE AND<br>SPORTS BAR | 4,420,000    |
| 9    | OCCIDENTAL TARGET            |                                                                            |              |
| 10   | TAJ PALACE                   | PARTIAL RENOVATION                                                         | CONFIDENTIAL |
| 11   | JEBEL ALI PARK HOTEL         | CEILING AND GYPSUM WORKS                                                   | 357,000      |
| 12   | RADDISON FUJEIRAH            | ROOM PACKAGE                                                               | ONGOING      |
| 13   | CONRAD HOTEL                 | ROOM JOINERY                                                               | ONGOING      |
| 14   | RAMEE DREAM HOTEL            | WOODEN JOINERY ID WORKS IN<br>GUEST ROOMS, CORRIDOR AND LIFT<br>LOBBY      | 6,200,000    |
| 15   | BAB RESORTS                  | WOODEN DOORS                                                               | 523,000      |