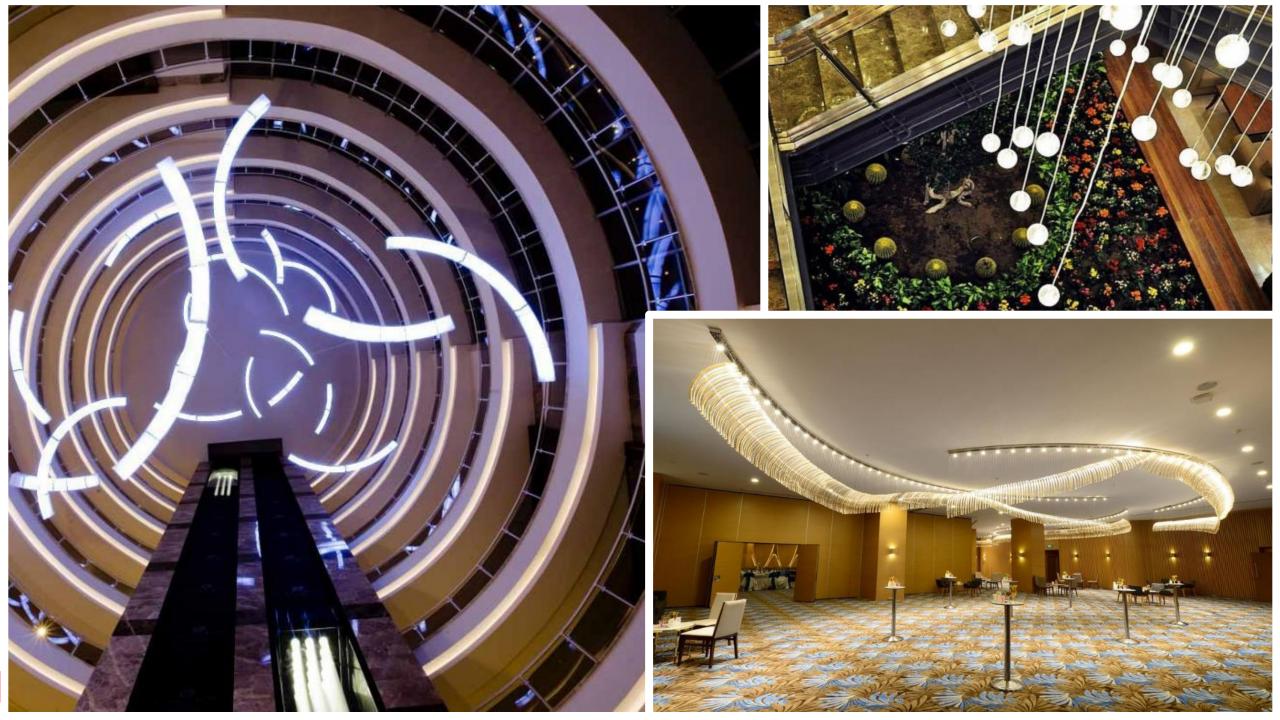

## HOSPITALITY SPOTLIGHT

## **NOTABLE HOSPITALITY PROJECTS**

| S.no | Project                      | Scope                                                                      | Value (AED)  |
|------|------------------------------|----------------------------------------------------------------------------|--------------|
| 1    | RADISSON BLU HOTEL           | PARTIAL RENOVATION                                                         | 1,450,000    |
| 2    | JUMEIRAH ROTANA HOTEL        | HOTEL ROOMS                                                                | 4,500,000    |
| 4    | LE MERIDIAN                  | PARTIAL RENOVATION                                                         | 2,182,000    |
| 5    | FIRST AVENUE HOTEL           | HEADBOARDS, DOORS ETC                                                      | 5,500,000    |
| 6    | SAADIYAT HOTAL AND<br>RESORT | DOORS AND CABINETS SUPPLY                                                  | 252,000      |
| 7    | FAIRMONT HOTEL AND<br>RESORT | ALL DAY DINING, PENTHOUSE AND LOBBY                                        | 740,000      |
| 8    | OCCIDENTAL SEEB              | ALL DAY DINING, MEETING ROOMS,<br>LOBBY, ROOF TOP LOUNGE AND<br>SPORTS BAR | 4,420,000    |
| 9    | OCCIDENTAL TARGET            |                                                                            |              |
| 10   | TAJ PALACE                   | PARTIAL RENOVATION                                                         | CONFIDENTIAL |
| 11   | JEBEL ALI PARK HOTEL         | CEILING AND GYPSUM WORKS                                                   | 357,000      |
| 12   | RADDISON FUJEIRAH            | ROOM PACKAGE                                                               | ONGOING      |
| 13   | CONRAD HOTEL                 | ROOM JOINERY                                                               | ONGOING      |
| 14   | RAMEE DREAM HOTEL            | WOODEN JOINERY ID WORKS IN<br>GUEST ROOMS, CORRIDOR AND LIFT<br>LOBBY      | 6,200,000    |
| 15   | BAB RESORTS                  | WOODEN DOORS                                                               | 523,000      |