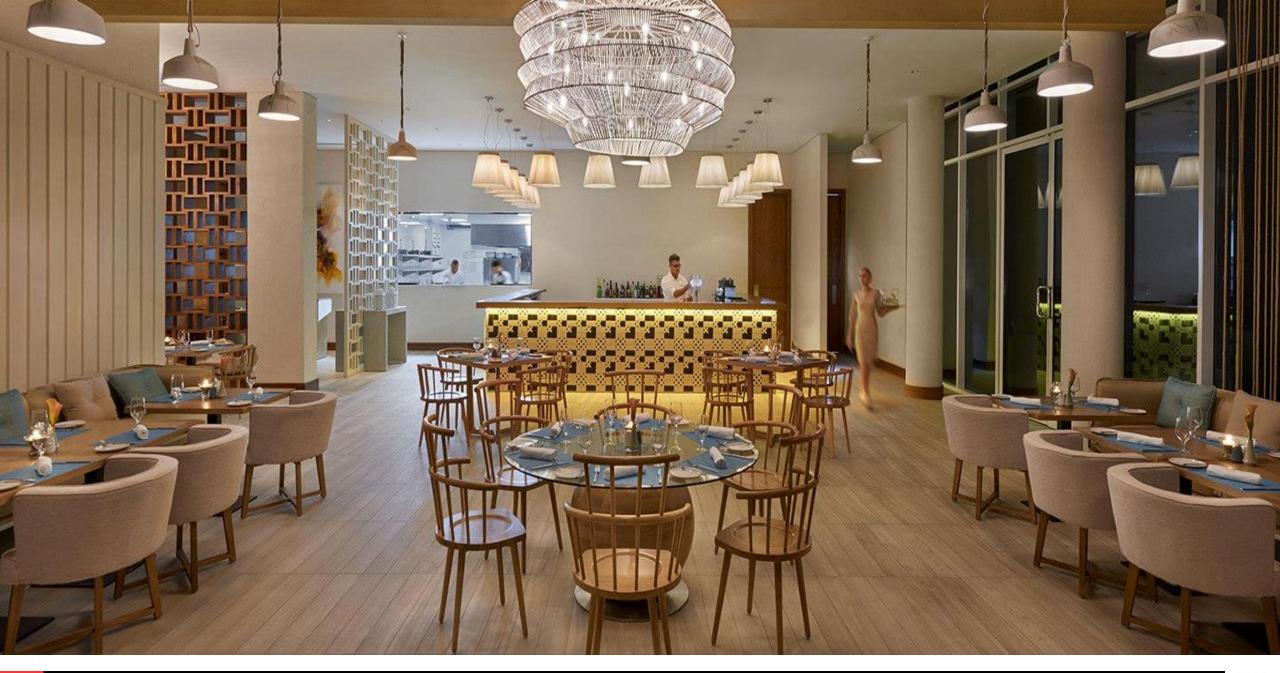

## HOSPITALITY SPOTLIGHT

## **NOTABLE HOSPITALITY PROJECTS**

| S.no | Project                      | Scope                                                                      | Value (AED)  |
|------|------------------------------|----------------------------------------------------------------------------|--------------|
| 1    | RADISSON BLU HOTEL           | PARTIAL RENOVATION                                                         | 1,450,000    |
| 2    | JUMEIRAH ROTANA HOTEL        | HOTEL ROOMS                                                                | 4,500,000    |
| 4    | LE MERIDIAN                  | PARTIAL RENOVATION                                                         | 2,182,000    |
| 5    | FIRST AVENUE HOTEL           | HEADBOARDS, DOORS ETC                                                      | 5,500,000    |
| 6    | SAADIYAT HOTAL AND<br>RESORT | DOORS AND CABINETS SUPPLY                                                  | 252,000      |
| 7    | FAIRMONT HOTEL AND<br>RESORT | ALL DAY DINING, PENTHOUSE AND LOBBY                                        | 740,000      |
| 8    | OCCIDENTAL SEEB              | ALL DAY DINING, MEETING ROOMS,<br>LOBBY, ROOF TOP LOUNGE AND<br>SPORTS BAR | 4,420,000    |
| 9    | OCCIDENTAL TARGET            |                                                                            |              |
| 10   | TAJ PALACE                   | PARTIAL RENOVATION                                                         | CONFIDENTIAL |
| 11   | JEBEL ALI PARK HOTEL         | CEILING AND GYPSUM WORKS                                                   | 357,000      |
| 12   | RADDISON FUJEIRAH            | ROOM PACKAGE                                                               | ONGOING      |
| 13   | CONRAD HOTEL                 | ROOM JOINERY                                                               | ONGOING      |
| 14   | RAMEE DREAM HOTEL            | WOODEN JOINERY ID WORKS IN<br>GUEST ROOMS, CORRIDOR AND LIFT<br>LOBBY      | 6,200,000    |
| 15   | BAB RESORTS                  | WOODEN DOORS                                                               | 523,000      |