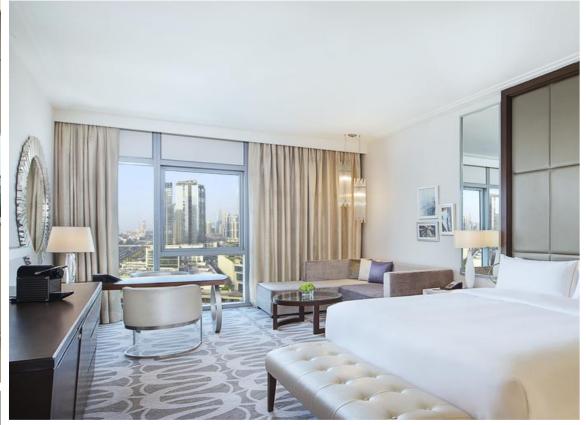

## HOSPITALITY SPOTLIGHT

## **NOTABLE HOSPITALITY PROJECTS**

| S.no | Project                      | Scope                                                                      | Value (AED)  |
|------|------------------------------|----------------------------------------------------------------------------|--------------|
| 1    | RADISSON BLU HOTEL           | PARTIAL RENOVATION                                                         | 1,450,000    |
| 2    | JUMEIRAH ROTANA HOTEL        | HOTEL ROOMS                                                                | 4,500,000    |
| 4    | LE MERIDIAN                  | PARTIAL RENOVATION                                                         | 2,182,000    |
| 5    | FIRST AVENUE HOTEL           | HEADBOARDS, DOORS ETC                                                      | 5,500,000    |
| 6    | SAADIYAT HOTAL AND<br>RESORT | DOORS AND CABINETS SUPPLY                                                  | 252,000      |
| 7    | FAIRMONT HOTEL AND<br>RESORT | ALL DAY DINING, PENTHOUSE AND LOBBY                                        | 740,000      |
| 8    | OCCIDENTAL SEEB              | ALL DAY DINING, MEETING ROOMS,<br>LOBBY, ROOF TOP LOUNGE AND<br>SPORTS BAR | 4,420,000    |
| 9    | OCCIDENTAL TARGET            |                                                                            |              |
| 10   | TAJ PALACE                   | PARTIAL RENOVATION                                                         | CONFIDENTIAL |
| 11   | JEBEL ALI PARK HOTEL         | CEILING AND GYPSUM WORKS                                                   | 357,000      |
| 12   | RADDISON FUJEIRAH            | ROOM PACKAGE                                                               | ONGOING      |
| 13   | CONRAD HOTEL                 | ROOM JOINERY                                                               | ONGOING      |
| 14   | RAMEE DREAM HOTEL            | WOODEN JOINERY ID WORKS IN<br>GUEST ROOMS, CORRIDOR AND LIFT<br>LOBBY      | 6,200,000    |
| 15   | BAB RESORTS                  | WOODEN DOORS                                                               | 523,000      |