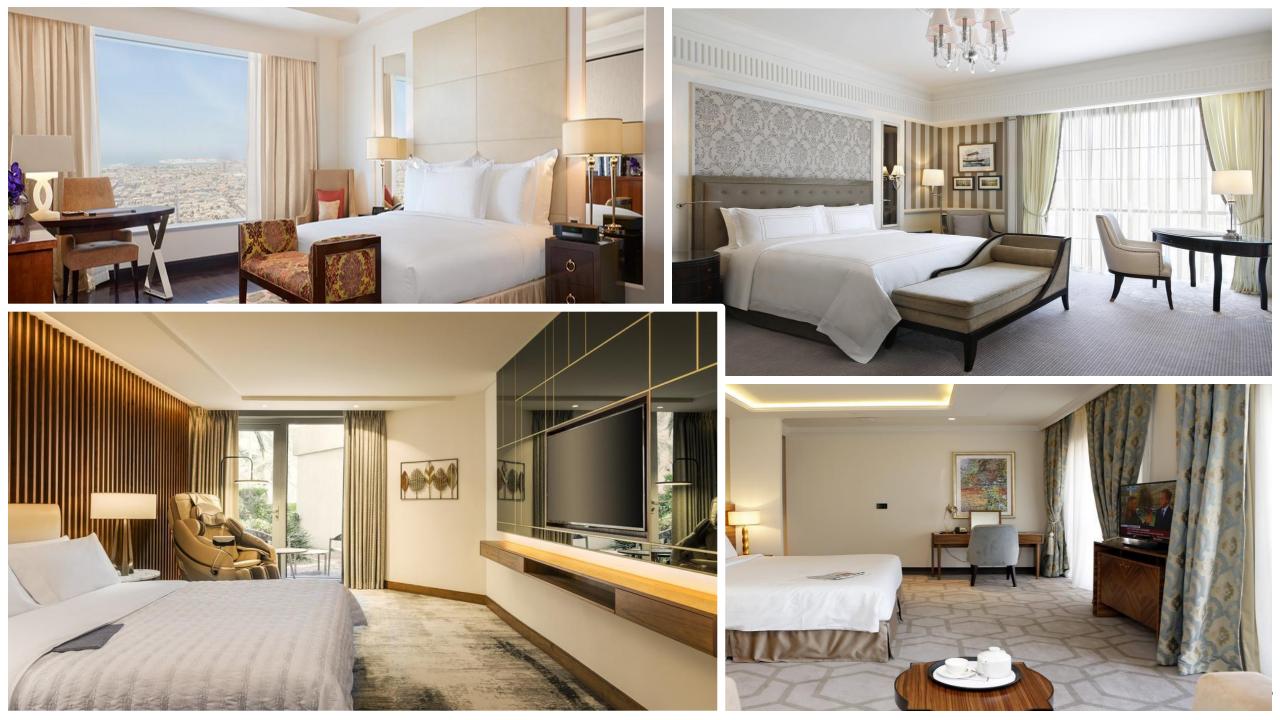

## HOSPITALITY SPOTLIGHT

## **NOTABLE HOSPITALITY PROJECTS**

| S.no | Project                      | Scope                                                                      | Value (AED)  |
|------|------------------------------|----------------------------------------------------------------------------|--------------|
| 1    | RADISSON BLU HOTEL           | PARTIAL RENOVATION                                                         | 1,450,000    |
| 2    | JUMEIRAH ROTANA HOTEL        | HOTEL ROOMS                                                                | 4,500,000    |
| 4    | LE MERIDIAN                  | PARTIAL RENOVATION                                                         | 2,182,000    |
| 5    | FIRST AVENUE HOTEL           | HEADBOARDS, DOORS ETC                                                      | 5,500,000    |
| 6    | SAADIYAT HOTAL AND<br>RESORT | DOORS AND CABINETS SUPPLY                                                  | 252,000      |
| 7    | FAIRMONT HOTEL AND<br>RESORT | ALL DAY DINING, PENTHOUSE AND LOBBY                                        | 740,000      |
| 8    | OCCIDENTAL SEEB              | ALL DAY DINING, MEETING ROOMS,<br>LOBBY, ROOF TOP LOUNGE AND<br>SPORTS BAR | 4,420,000    |
| 9    | OCCIDENTAL TARGET            |                                                                            |              |
| 10   | TAJ PALACE                   | PARTIAL RENOVATION                                                         | CONFIDENTIAL |
| 11   | JEBEL ALI PARK HOTEL         | CEILING AND GYPSUM WORKS                                                   | 357,000      |
| 12   | RADDISON FUJEIRAH            | ROOM PACKAGE                                                               | ONGOING      |
| 13   | CONRAD HOTEL                 | ROOM JOINERY                                                               | ONGOING      |
| 14   | RAMEE DREAM HOTEL            | WOODEN JOINERY ID WORKS IN<br>GUEST ROOMS, CORRIDOR AND LIFT<br>LOBBY      | 6,200,000    |
| 15   | BAB RESORTS                  | WOODEN DOORS                                                               | 523,000      |