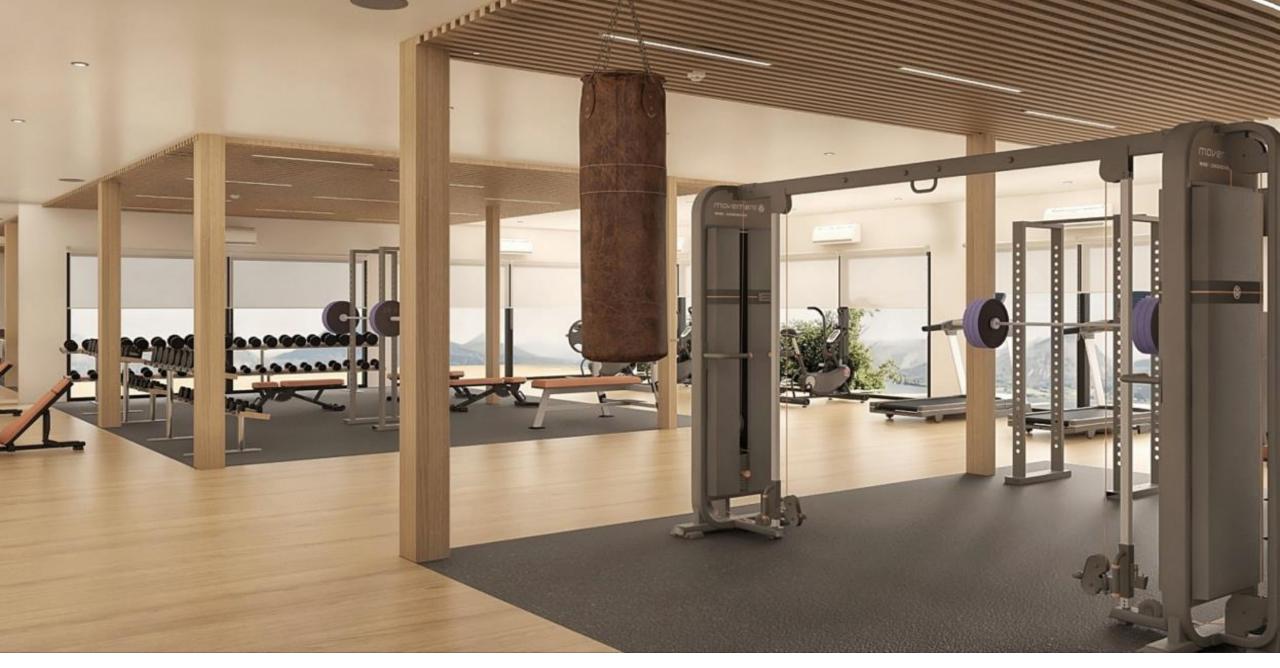

## HOSPITALITY SPOTLIGHT

## **NOTABLE HOSPITALITY PROJECTS**

| S.no | Project                      | Scope                                                                      | Value (AED)  |
|------|------------------------------|----------------------------------------------------------------------------|--------------|
| 1    | RADISSON BLU HOTEL           | PARTIAL RENOVATION                                                         | 1,450,000    |
| 2    | JUMEIRAH ROTANA HOTEL        | HOTEL ROOMS                                                                | 4,500,000    |
| 4    | LE MERIDIAN                  | PARTIAL RENOVATION                                                         | 2,182,000    |
| 5    | FIRST AVENUE HOTEL           | HEADBOARDS, DOORS ETC                                                      | 5,500,000    |
| 6    | SAADIYAT HOTAL AND<br>RESORT | DOORS AND CABINETS SUPPLY                                                  | 252,000      |
| 7    | FAIRMONT HOTEL AND<br>RESORT | ALL DAY DINING, PENTHOUSE AND LOBBY                                        | 740,000      |
| 8    | OCCIDENTAL SEEB              | ALL DAY DINING, MEETING ROOMS,<br>LOBBY, ROOF TOP LOUNGE AND<br>SPORTS BAR | 4,420,000    |
| 9    | OCCIDENTAL TARGET            |                                                                            |              |
| 10   | TAJ PALACE                   | PARTIAL RENOVATION                                                         | CONFIDENTIAL |
| 11   | JEBEL ALI PARK HOTEL         | CEILING AND GYPSUM WORKS                                                   | 357,000      |
| 12   | RADDISON FUJEIRAH            | ROOM PACKAGE                                                               | ONGOING      |
| 13   | CONRAD HOTEL                 | ROOM JOINERY                                                               | ONGOING      |
| 14   | RAMEE DREAM HOTEL            | WOODEN JOINERY ID WORKS IN<br>GUEST ROOMS, CORRIDOR AND LIFT<br>LOBBY      | 6,200,000    |
| 15   | BAB RESORTS                  | WOODEN DOORS                                                               | 523,000      |