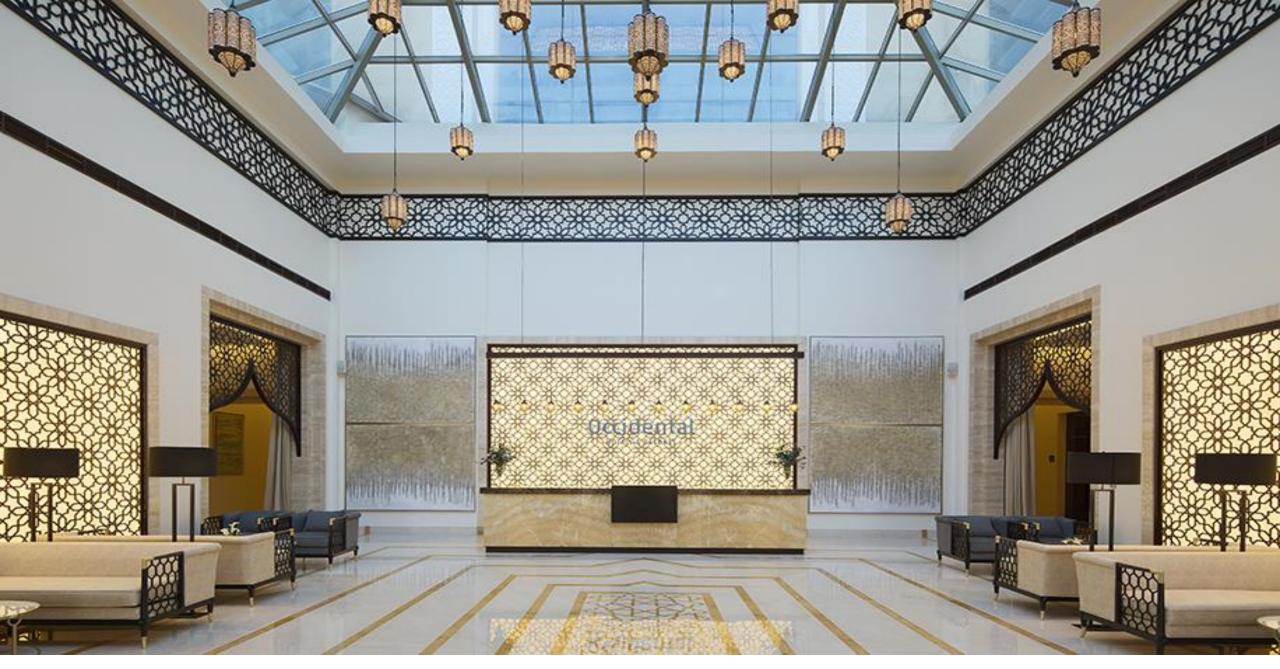

## HOSPITALITY SPOTLIGHT

## **NOTABLE HOSPITALITY PROJECTS**

| S.no | Project                      | Scope                                                                      | Value (AED)  |
|------|------------------------------|----------------------------------------------------------------------------|--------------|
| 1    | RADISSON BLU HOTEL           | PARTIAL RENOVATION                                                         | 1,450,000    |
| 2    | JUMEIRAH ROTANA HOTEL        | HOTEL ROOMS                                                                | 4,500,000    |
| 4    | LE MERIDIAN                  | PARTIAL RENOVATION                                                         | 2,182,000    |
| 5    | FIRST AVENUE HOTEL           | HEADBOARDS, DOORS ETC                                                      | 5,500,000    |
| 6    | SAADIYAT HOTAL AND<br>RESORT | DOORS AND CABINETS SUPPLY                                                  | 252,000      |
| 7    | FAIRMONT HOTEL AND<br>RESORT | ALL DAY DINING, PENTHOUSE AND LOBBY                                        | 740,000      |
| 8    | OCCIDENTAL SEEB              | ALL DAY DINING, MEETING ROOMS,<br>LOBBY, ROOF TOP LOUNGE AND<br>SPORTS BAR | 4,420,000    |
| 9    | OCCIDENTAL TARGET            |                                                                            |              |
| 10   | TAJ PALACE                   | PARTIAL RENOVATION                                                         | CONFIDENTIAL |
| 11   | JEBEL ALI PARK HOTEL         | CEILING AND GYPSUM WORKS                                                   | 357,000      |
| 12   | RADDISON FUJEIRAH            | ROOM PACKAGE                                                               | ONGOING      |
| 13   | CONRAD HOTEL                 | ROOM JOINERY                                                               | ONGOING      |
| 14   | RAMEE DREAM HOTEL            | WOODEN JOINERY ID WORKS IN<br>GUEST ROOMS, CORRIDOR AND LIFT<br>LOBBY      | 6,200,000    |
| 15   | BAB RESORTS                  | WOODEN DOORS                                                               | 523,000      |