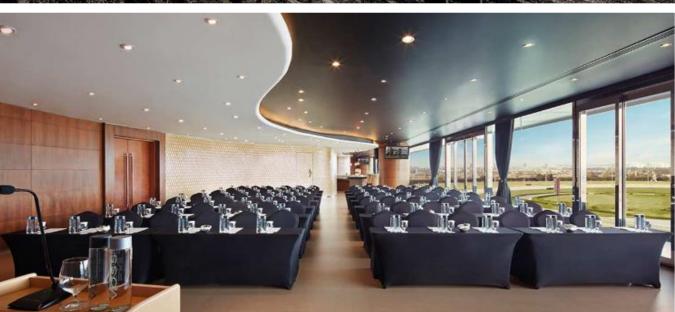

## HOSPITALITY SPOTLIGHT

## **NOTABLE HOSPITALITY PROJECTS**

| S.no | Project                      | Scope                                                                      | Value (AED)  |
|------|------------------------------|----------------------------------------------------------------------------|--------------|
| 1    | RADISSON BLU HOTEL           | PARTIAL RENOVATION                                                         | 1,450,000    |
| 2    | JUMEIRAH ROTANA HOTEL        | HOTEL ROOMS                                                                | 4,500,000    |
| 4    | LE MERIDIAN                  | PARTIAL RENOVATION                                                         | 2,182,000    |
| 5    | FIRST AVENUE HOTEL           | HEADBOARDS, DOORS ETC                                                      | 5,500,000    |
| 6    | SAADIYAT HOTAL AND<br>RESORT | DOORS AND CABINETS SUPPLY                                                  | 252,000      |
| 7    | FAIRMONT HOTEL AND<br>RESORT | ALL DAY DINING, PENTHOUSE AND LOBBY                                        | 740,000      |
| 8    | OCCIDENTAL SEEB              | ALL DAY DINING, MEETING ROOMS,<br>LOBBY, ROOF TOP LOUNGE AND<br>SPORTS BAR | 4,420,000    |
| 9    | OCCIDENTAL TARGET            |                                                                            |              |
| 10   | TAJ PALACE                   | PARTIAL RENOVATION                                                         | CONFIDENTIAL |
| 11   | JEBEL ALI PARK HOTEL         | CEILING AND GYPSUM WORKS                                                   | 357,000      |
| 12   | RADDISON FUJEIRAH            | ROOM PACKAGE                                                               | ONGOING      |
| 13   | CONRAD HOTEL                 | ROOM JOINERY                                                               | ONGOING      |
| 14   | RAMEE DREAM HOTEL            | WOODEN JOINERY ID WORKS IN<br>GUEST ROOMS, CORRIDOR AND LIFT<br>LOBBY      | 6,200,000    |
| 15   | BAB RESORTS                  | WOODEN DOORS                                                               | 523,000      |