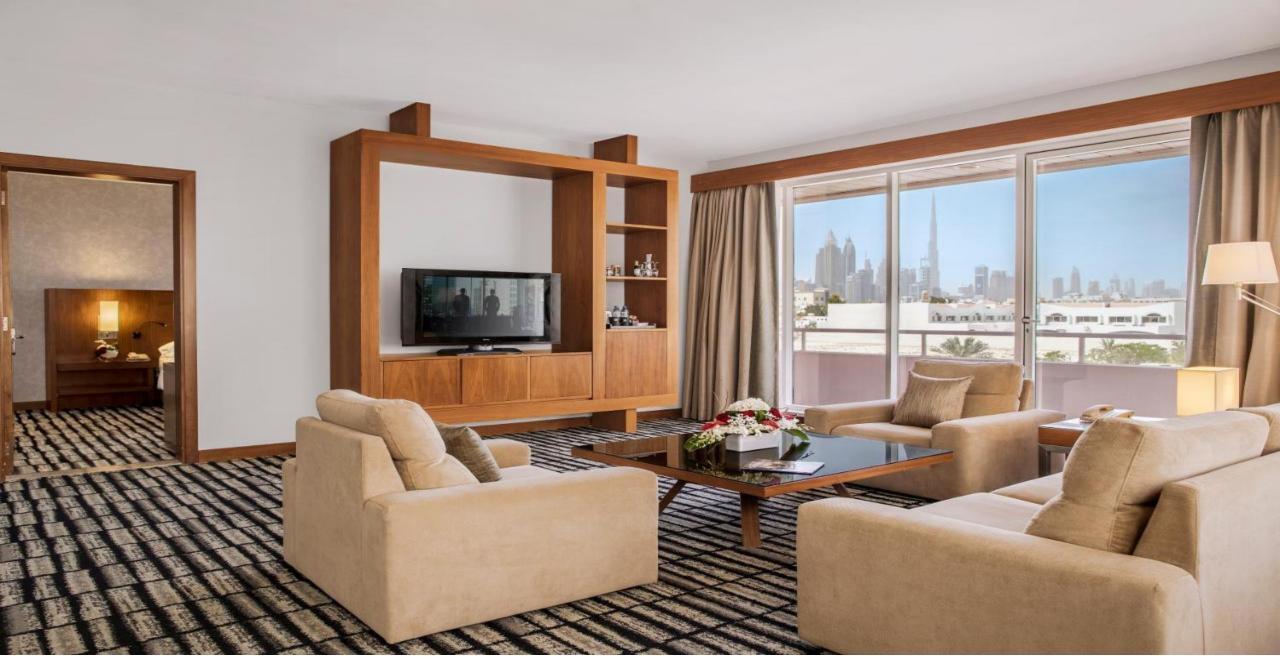

## HOSPITALITY SPOTLIGHT

## **NOTABLE HOSPITALITY PROJECTS**

| S.no | Project                      | Scope                                                                      | Value (AED)  |
|------|------------------------------|----------------------------------------------------------------------------|--------------|
| 1    | RADISSON BLU HOTEL           | PARTIAL RENOVATION                                                         | 1,450,000    |
| 2    | JUMEIRAH ROTANA HOTEL        | HOTEL ROOMS                                                                | 4,500,000    |
| 4    | LE MERIDIAN                  | PARTIAL RENOVATION                                                         | 2,182,000    |
| 5    | FIRST AVENUE HOTEL           | HEADBOARDS, DOORS ETC                                                      | 5,500,000    |
| 6    | SAADIYAT HOTAL AND<br>RESORT | DOORS AND CABINETS SUPPLY                                                  | 252,000      |
| 7    | FAIRMONT HOTEL AND<br>RESORT | ALL DAY DINING, PENTHOUSE AND LOBBY                                        | 740,000      |
| 8    | OCCIDENTAL SEEB              | ALL DAY DINING, MEETING ROOMS,<br>LOBBY, ROOF TOP LOUNGE AND<br>SPORTS BAR | 4,420,000    |
| 9    | OCCIDENTAL TARGET            |                                                                            |              |
| 10   | TAJ PALACE                   | PARTIAL RENOVATION                                                         | CONFIDENTIAL |
| 11   | JEBEL ALI PARK HOTEL         | CEILING AND GYPSUM WORKS                                                   | 357,000      |
| 12   | RADDISON FUJEIRAH            | ROOM PACKAGE                                                               | ONGOING      |
| 13   | CONRAD HOTEL                 | ROOM JOINERY                                                               | ONGOING      |
| 14   | RAMEE DREAM HOTEL            | WOODEN JOINERY ID WORKS IN<br>GUEST ROOMS, CORRIDOR AND LIFT<br>LOBBY      | 6,200,000    |
| 15   | BAB RESORTS                  | WOODEN DOORS                                                               | 523,000      |