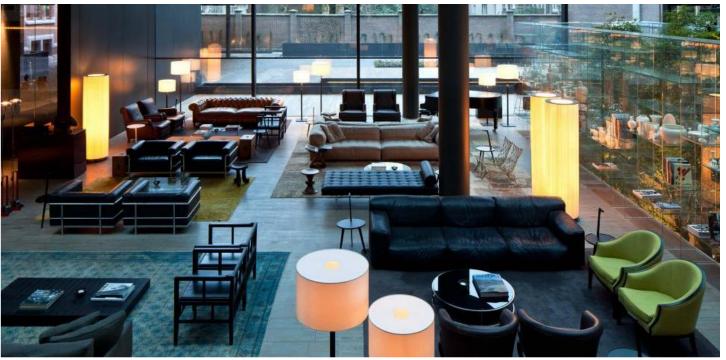

## HOSPITALITY SPOTLIGHT

## **NOTABLE HOSPITALITY PROJECTS**

| S.no | Project                      | Scope                                                                      | Value (AED)  |
|------|------------------------------|----------------------------------------------------------------------------|--------------|
| 1    | RADISSON BLU HOTEL           | PARTIAL RENOVATION                                                         | 1,450,000    |
| 2    | JUMEIRAH ROTANA HOTEL        | HOTEL ROOMS                                                                | 4,500,000    |
| 4    | LE MERIDIAN                  | PARTIAL RENOVATION                                                         | 2,182,000    |
| 5    | FIRST AVENUE HOTEL           | HEADBOARDS, DOORS ETC                                                      | 5,500,000    |
| 6    | SAADIYAT HOTAL AND<br>RESORT | DOORS AND CABINETS SUPPLY                                                  | 252,000      |
| 7    | FAIRMONT HOTEL AND<br>RESORT | ALL DAY DINING, PENTHOUSE AND LOBBY                                        | 740,000      |
| 8    | OCCIDENTAL SEEB              | ALL DAY DINING, MEETING ROOMS,<br>LOBBY, ROOF TOP LOUNGE AND<br>SPORTS BAR | 4,420,000    |
| 9    | OCCIDENTAL TARGET            |                                                                            |              |
| 10   | TAJ PALACE                   | PARTIAL RENOVATION                                                         | CONFIDENTIAL |
| 11   | JEBEL ALI PARK HOTEL         | CEILING AND GYPSUM WORKS                                                   | 357,000      |
| 12   | RADDISON FUJEIRAH            | ROOM PACKAGE                                                               | ONGOING      |
| 13   | CONRAD HOTEL                 | ROOM JOINERY                                                               | ONGOING      |
| 14   | RAMEE DREAM HOTEL            | WOODEN JOINERY ID WORKS IN<br>GUEST ROOMS, CORRIDOR AND LIFT<br>LOBBY      | 6,200,000    |
| 15   | BAB RESORTS                  | WOODEN DOORS                                                               | 523,000      |