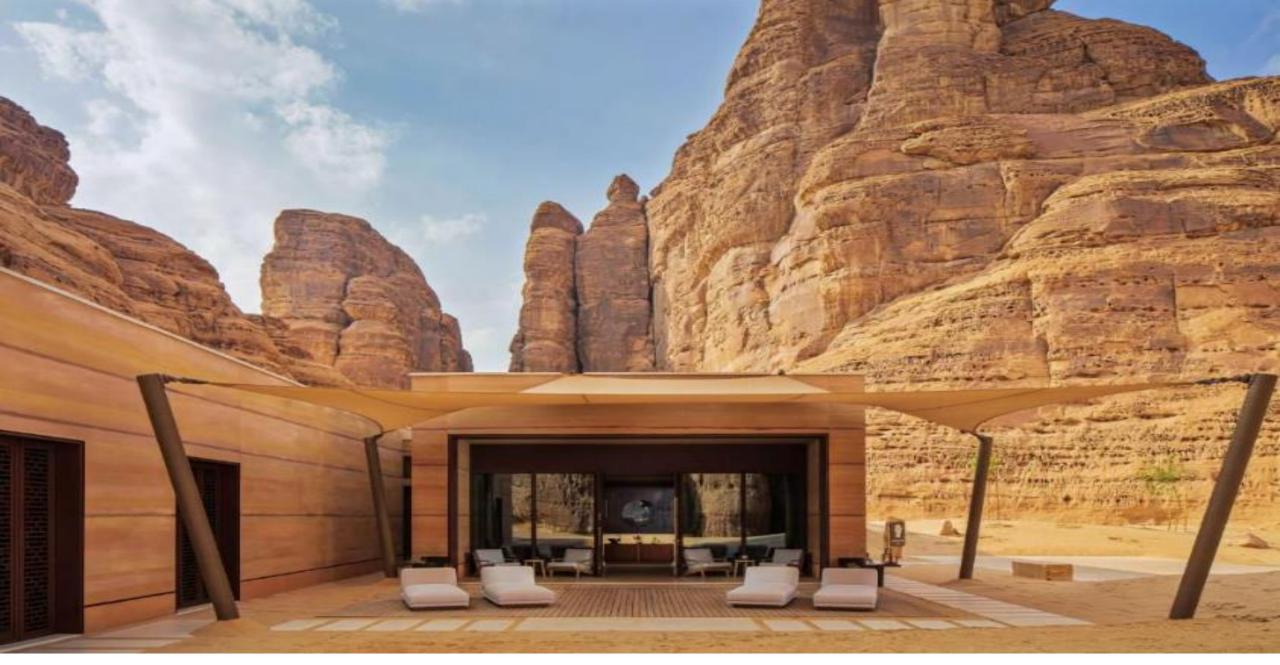

## HOSPITALITY SPOTLIGHT

## **NOTABLE HOSPITALITY PROJECTS**

| S.no | Project                      | Scope                                                                      | Value (AED)  |
|------|------------------------------|----------------------------------------------------------------------------|--------------|
| 1    | RADISSON BLU HOTEL           | PARTIAL RENOVATION                                                         | 1,450,000    |
| 2    | JUMEIRAH ROTANA HOTEL        | HOTEL ROOMS                                                                | 4,500,000    |
| 4    | LE MERIDIAN                  | PARTIAL RENOVATION                                                         | 2,182,000    |
| 5    | FIRST AVENUE HOTEL           | HEADBOARDS, DOORS ETC                                                      | 5,500,000    |
| 6    | SAADIYAT HOTAL AND<br>RESORT | DOORS AND CABINETS SUPPLY                                                  | 252,000      |
| 7    | FAIRMONT HOTEL AND<br>RESORT | ALL DAY DINING, PENTHOUSE AND LOBBY                                        | 740,000      |
| 8    | OCCIDENTAL SEEB              | ALL DAY DINING, MEETING ROOMS,<br>LOBBY, ROOF TOP LOUNGE AND<br>SPORTS BAR | 4,420,000    |
| 9    | OCCIDENTAL TARGET            |                                                                            |              |
| 10   | TAJ PALACE                   | PARTIAL RENOVATION                                                         | CONFIDENTIAL |
| 11   | JEBEL ALI PARK HOTEL         | CEILING AND GYPSUM WORKS                                                   | 357,000      |
| 12   | RADDISON FUJEIRAH            | ROOM PACKAGE                                                               | ONGOING      |
| 13   | CONRAD HOTEL                 | ROOM JOINERY                                                               | ONGOING      |
| 14   | RAMEE DREAM HOTEL            | WOODEN JOINERY ID WORKS IN<br>GUEST ROOMS, CORRIDOR AND LIFT<br>LOBBY      | 6,200,000    |
| 15   | BAB RESORTS                  | WOODEN DOORS                                                               | 523,000      |