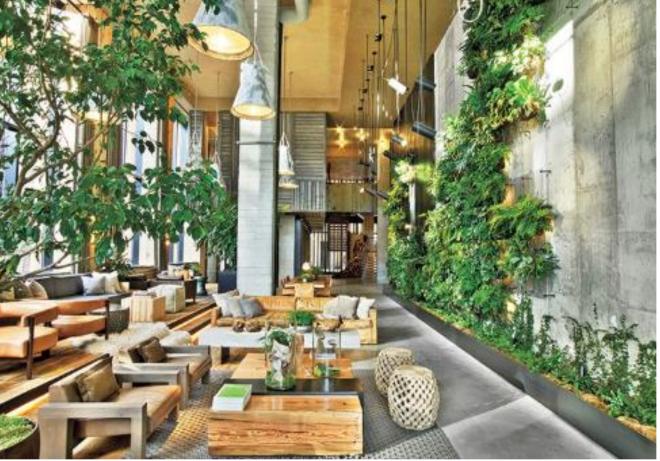

## HOSPITALITY SPOTLIGHT

## **NOTABLE HOSPITALITY PROJECTS**

| S.no | Project                      | Scope                                                                      | Value (AED)  |
|------|------------------------------|----------------------------------------------------------------------------|--------------|
| 1    | RADISSON BLU HOTEL           | PARTIAL RENOVATION                                                         | 1,450,000    |
| 2    | JUMEIRAH ROTANA HOTEL        | HOTEL ROOMS                                                                | 4,500,000    |
| 4    | LE MERIDIAN                  | PARTIAL RENOVATION                                                         | 2,182,000    |
| 5    | FIRST AVENUE HOTEL           | HEADBOARDS, DOORS ETC                                                      | 5,500,000    |
| 6    | SAADIYAT HOTAL AND<br>RESORT | DOORS AND CABINETS SUPPLY                                                  | 252,000      |
| 7    | FAIRMONT HOTEL AND<br>RESORT | ALL DAY DINING, PENTHOUSE AND LOBBY                                        | 740,000      |
| 8    | OCCIDENTAL SEEB              | ALL DAY DINING, MEETING ROOMS,<br>LOBBY, ROOF TOP LOUNGE AND<br>SPORTS BAR | 4,420,000    |
| 9    | OCCIDENTAL TARGET            |                                                                            |              |
| 10   | TAJ PALACE                   | PARTIAL RENOVATION                                                         | CONFIDENTIAL |
| 11   | JEBEL ALI PARK HOTEL         | CEILING AND GYPSUM WORKS                                                   | 357,000      |
| 12   | RADDISON FUJEIRAH            | ROOM PACKAGE                                                               | ONGOING      |
| 13   | CONRAD HOTEL                 | ROOM JOINERY                                                               | ONGOING      |
| 14   | RAMEE DREAM HOTEL            | WOODEN JOINERY ID WORKS IN<br>GUEST ROOMS, CORRIDOR AND LIFT<br>LOBBY      | 6,200,000    |
| 15   | BAB RESORTS                  | WOODEN DOORS                                                               | 523,000      |