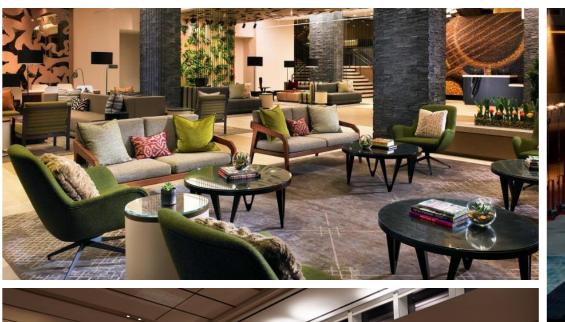

## HOSPITALITY SPOTLIGHT

## **NOTABLE HOSPITALITY PROJECTS**

| S.no | Project                      | Scope                                                                      | Value (AED)  |
|------|------------------------------|----------------------------------------------------------------------------|--------------|
| 1    | RADISSON BLU HOTEL           | PARTIAL RENOVATION                                                         | 1,450,000    |
| 2    | JUMEIRAH ROTANA HOTEL        | HOTEL ROOMS                                                                | 4,500,000    |
| 4    | LE MERIDIAN                  | PARTIAL RENOVATION                                                         | 2,182,000    |
| 5    | FIRST AVENUE HOTEL           | HEADBOARDS, DOORS ETC                                                      | 5,500,000    |
| 6    | SAADIYAT HOTAL AND<br>RESORT | DOORS AND CABINETS SUPPLY                                                  | 252,000      |
| 7    | FAIRMONT HOTEL AND<br>RESORT | ALL DAY DINING, PENTHOUSE AND LOBBY                                        | 740,000      |
| 8    | OCCIDENTAL SEEB              | ALL DAY DINING, MEETING ROOMS,<br>LOBBY, ROOF TOP LOUNGE AND<br>SPORTS BAR | 4,420,000    |
| 9    | OCCIDENTAL TARGET            |                                                                            |              |
| 10   | TAJ PALACE                   | PARTIAL RENOVATION                                                         | CONFIDENTIAL |
| 11   | JEBEL ALI PARK HOTEL         | CEILING AND GYPSUM WORKS                                                   | 357,000      |
| 12   | RADDISON FUJEIRAH            | ROOM PACKAGE                                                               | ONGOING      |
| 13   | CONRAD HOTEL                 | ROOM JOINERY                                                               | ONGOING      |
| 14   | RAMEE DREAM HOTEL            | WOODEN JOINERY ID WORKS IN<br>GUEST ROOMS, CORRIDOR AND LIFT<br>LOBBY      | 6,200,000    |
| 15   | BAB RESORTS                  | WOODEN DOORS                                                               | 523,000      |