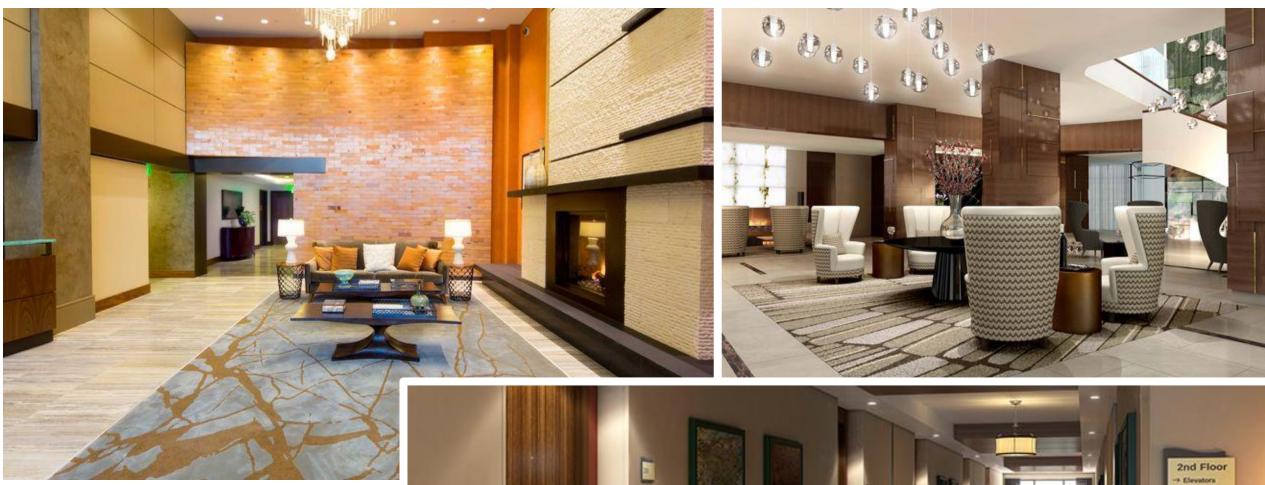

## HOSPITALITY SPOTLIGHT

## **NOTABLE HOSPITALITY PROJECTS**

| S.no | Project                      | Scope                                                                      | Value (AED)  |
|------|------------------------------|----------------------------------------------------------------------------|--------------|
| 1    | RADISSON BLU HOTEL           | PARTIAL RENOVATION                                                         | 1,450,000    |
| 2    | JUMEIRAH ROTANA HOTEL        | HOTEL ROOMS                                                                | 4,500,000    |
| 4    | LE MERIDIAN                  | PARTIAL RENOVATION                                                         | 2,182,000    |
| 5    | FIRST AVENUE HOTEL           | HEADBOARDS, DOORS ETC                                                      | 5,500,000    |
| 6    | SAADIYAT HOTAL AND<br>RESORT | DOORS AND CABINETS SUPPLY                                                  | 252,000      |
| 7    | FAIRMONT HOTEL AND<br>RESORT | ALL DAY DINING, PENTHOUSE AND LOBBY                                        | 740,000      |
| 8    | OCCIDENTAL SEEB              | ALL DAY DINING, MEETING ROOMS,<br>LOBBY, ROOF TOP LOUNGE AND<br>SPORTS BAR | 4,420,000    |
| 9    | OCCIDENTAL TARGET            |                                                                            |              |
| 10   | TAJ PALACE                   | PARTIAL RENOVATION                                                         | CONFIDENTIAL |
| 11   | JEBEL ALI PARK HOTEL         | CEILING AND GYPSUM WORKS                                                   | 357,000      |
| 12   | RADDISON FUJEIRAH            | ROOM PACKAGE                                                               | ONGOING      |
| 13   | CONRAD HOTEL                 | ROOM JOINERY                                                               | ONGOING      |
| 14   | RAMEE DREAM HOTEL            | WOODEN JOINERY ID WORKS IN<br>GUEST ROOMS, CORRIDOR AND LIFT<br>LOBBY      | 6,200,000    |
| 15   | BAB RESORTS                  | WOODEN DOORS                                                               | 523,000      |