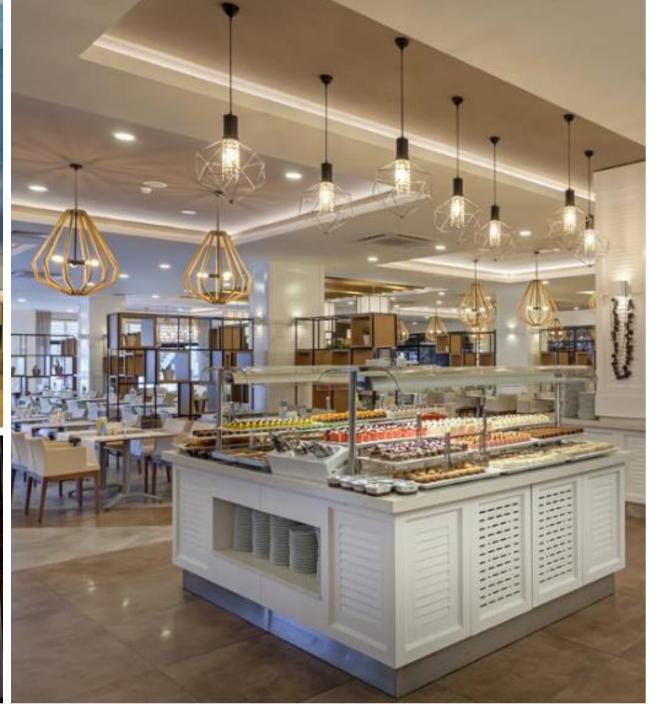

## HOSPITALITY SPOTLIGHT

## **NOTABLE HOSPITALITY PROJECTS**

| S.no | Project                      | Scope                                                                      | Value (AED)  |
|------|------------------------------|----------------------------------------------------------------------------|--------------|
| 1    | RADISSON BLU HOTEL           | PARTIAL RENOVATION                                                         | 1,450,000    |
| 2    | JUMEIRAH ROTANA HOTEL        | HOTEL ROOMS                                                                | 4,500,000    |
| 4    | LE MERIDIAN                  | PARTIAL RENOVATION                                                         | 2,182,000    |
| 5    | FIRST AVENUE HOTEL           | HEADBOARDS, DOORS ETC                                                      | 5,500,000    |
| 6    | SAADIYAT HOTAL AND<br>RESORT | DOORS AND CABINETS SUPPLY                                                  | 252,000      |
| 7    | FAIRMONT HOTEL AND<br>RESORT | ALL DAY DINING, PENTHOUSE AND LOBBY                                        | 740,000      |
| 8    | OCCIDENTAL SEEB              | ALL DAY DINING, MEETING ROOMS,<br>LOBBY, ROOF TOP LOUNGE AND<br>SPORTS BAR | 4,420,000    |
| 9    | OCCIDENTAL TARGET            |                                                                            |              |
| 10   | TAJ PALACE                   | PARTIAL RENOVATION                                                         | CONFIDENTIAL |
| 11   | JEBEL ALI PARK HOTEL         | CEILING AND GYPSUM WORKS                                                   | 357,000      |
| 12   | RADDISON FUJEIRAH            | ROOM PACKAGE                                                               | ONGOING      |
| 13   | CONRAD HOTEL                 | ROOM JOINERY                                                               | ONGOING      |
| 14   | RAMEE DREAM HOTEL            | WOODEN JOINERY ID WORKS IN<br>GUEST ROOMS, CORRIDOR AND LIFT<br>LOBBY      | 6,200,000    |
| 15   | BAB RESORTS                  | WOODEN DOORS                                                               | 523,000      |