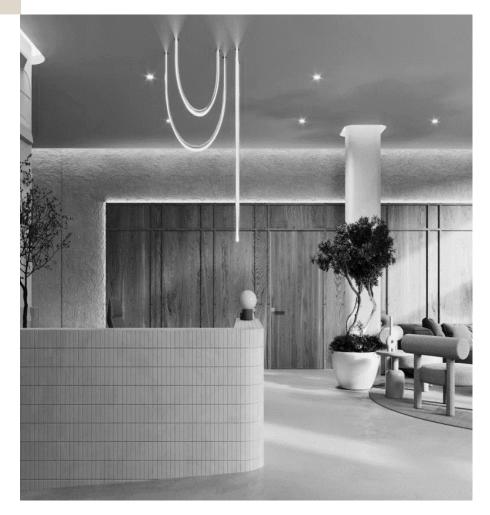

|  |  |
| Metal Finishes                                                                          | PVDA Coating/Matt Paint Finish |  |  |
| GENERAL                                                                                 |                                |  |  |
| Preplanning to use insulated blocks/gypsum or equivalent to control acquistical/thermal |                                |  |  |

Preplanning to use insulated blocks/gypsum or equivalent to control acoustical/thermal properties for long term savings

### **LIGHTING**

Sensor controlled/GRDMS controlled led smart lighting to save cost





## IN HOUSE DESIGN SERVICES

















































































## HOSPITALITY SPOTLIGHT



## **NOTABLE HOSPITALITY PROJECTS**



| S.no | Project                      | Scope                                                                      | Value (AED)  |
|------|------------------------------|----------------------------------------------------------------------------|--------------|
| 1    | RADISSON BLU HOTEL           | PARTIAL RENOVATION                                                         | 1,450,000    |
| 2    | JUMEIRAH ROTANA HOTEL        | HOTEL ROOMS                                                                | 4,500,000    |
| 4    | LE MERIDIAN                  | PARTIAL RENOVATION                                                         | 2,182,000    |
| 5    | FIRST AVENUE HOTEL           | HEADBOARDS, DOORS ETC                                                      | 5,500,000    |
| 6