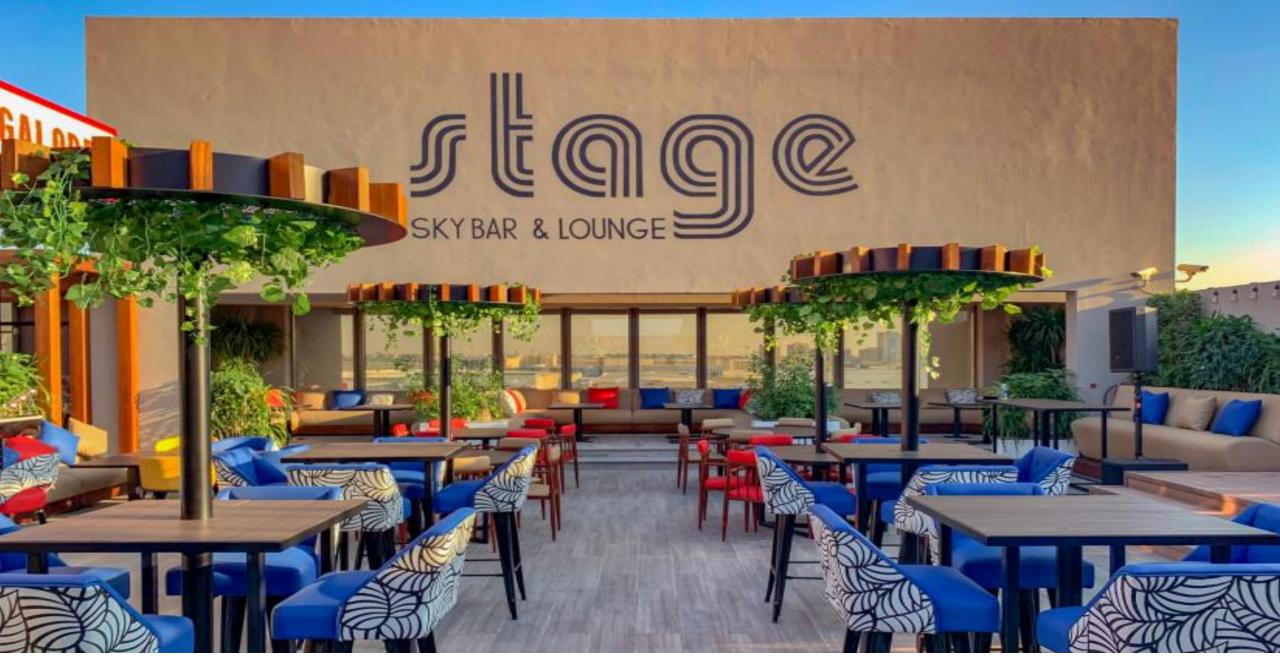

## HOSPITALITY SPOTLIGHT

## **NOTABLE HOSPITALITY PROJECTS**

| S.no | Project                      | Scope                                                                      | Value (AED)  |
|------|------------------------------|----------------------------------------------------------------------------|--------------|
| 1    | RADISSON BLU HOTEL           | PARTIAL RENOVATION                                                         | 1,450,000    |
| 2    | JUMEIRAH ROTANA HOTEL        | HOTEL ROOMS                                                                | 4,500,000    |
| 4    | LE MERIDIAN                  | PARTIAL RENOVATION                                                         | 2,182,000    |
| 5    | FIRST AVENUE HOTEL           | HEADBOARDS, DOORS ETC                                                      | 5,500,000    |
| 6    | SAADIYAT HOTAL AND<br>RESORT | DOORS AND CABINETS SUPPLY                                                  | 252,000      |
| 7    | FAIRMONT HOTEL AND<br>RESORT | ALL DAY DINING, PENTHOUSE AND LOBBY                                        | 740,000      |
| 8    | OCCIDENTAL SEEB              | ALL DAY DINING, MEETING ROOMS,<br>LOBBY, ROOF TOP LOUNGE AND<br>SPORTS BAR | 4,420,000    |
| 9    | OCCIDENTAL TARGET            |                                                                            |              |
| 10   | TAJ PALACE                   | PARTIAL RENOVATION                                                         | CONFIDENTIAL |
| 11   | JEBEL ALI PARK HOTEL         | CEILING AND GYPSUM WORKS                                                   | 357,000      |
| 12   | RADDISON FUJEIRAH            | ROOM PACKAGE                                                               | ONGOING      |
| 13   | CONRAD HOTEL                 | ROOM JOINERY                                                               | ONGOING      |
| 14   | RAMEE DREAM HOTEL            | WOODEN JOINERY ID WORKS IN<br>GUEST ROOMS, CORRIDOR AND LIFT<br>LOBBY      | 6,200,000    |
| 15   | BAB RESORTS                  | WOODEN DOORS                                                               | 523,000      |