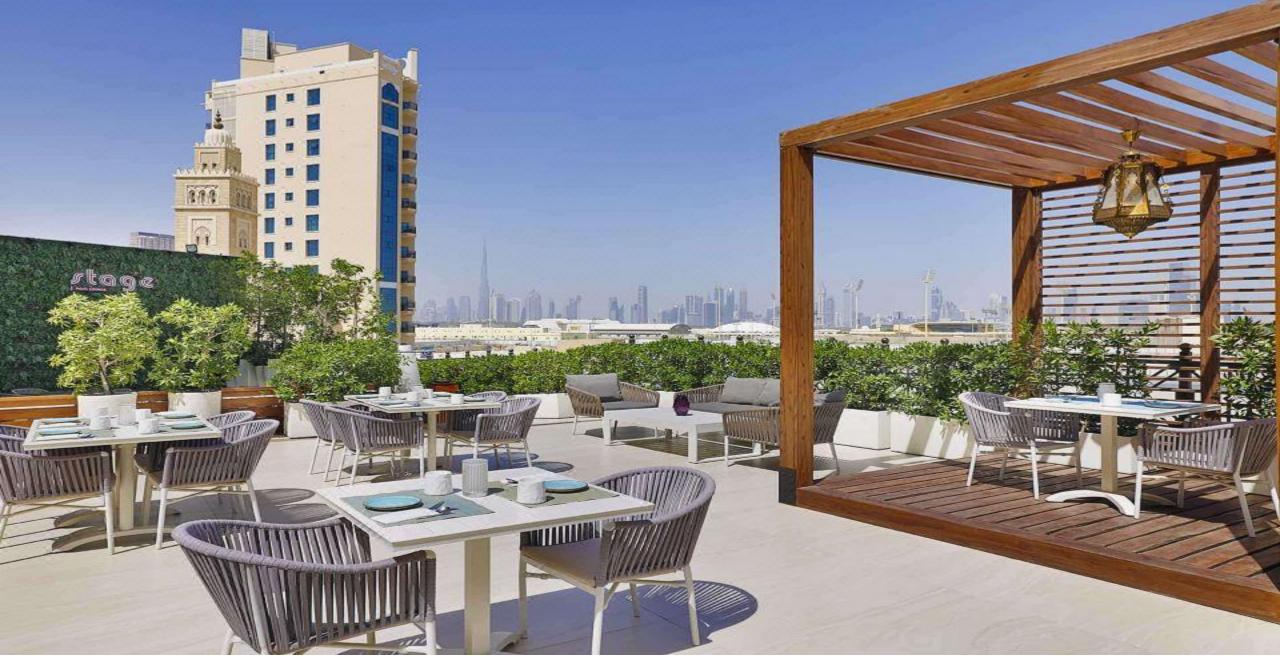

## HOSPITALITY SPOTLIGHT

## **NOTABLE HOSPITALITY PROJECTS**

| S.no | Project                      | Scope                                                                      | Value (AED)  |
|------|------------------------------|----------------------------------------------------------------------------|--------------|
| 1    | RADISSON BLU HOTEL           | PARTIAL RENOVATION                                                         | 1,450,000    |
| 2    | JUMEIRAH ROTANA HOTEL        | HOTEL ROOMS                                                                | 4,500,000    |
| 4    | LE MERIDIAN                  | PARTIAL RENOVATION                                                         | 2,182,000    |
| 5    | FIRST AVENUE HOTEL           | HEADBOARDS, DOORS ETC                                                      | 5,500,000    |
| 6    | SAADIYAT HOTAL AND<br>RESORT | DOORS AND CABINETS SUPPLY                                                  | 252,000      |
| 7    | FAIRMONT HOTEL AND<br>RESORT | ALL DAY DINING, PENTHOUSE AND LOBBY                                        | 740,000      |
| 8    | OCCIDENTAL SEEB              | ALL DAY DINING, MEETING ROOMS,<br>LOBBY, ROOF TOP LOUNGE AND<br>SPORTS BAR | 4,420,000    |
| 9    | OCCIDENTAL TARGET            |                                                                            |              |
| 10   | TAJ PALACE                   | PARTIAL RENOVATION                                                         | CONFIDENTIAL |
| 11   | JEBEL ALI PARK HOTEL         | CEILING AND GYPSUM WORKS                                                   | 357,000      |
| 12   | RADDISON FUJEIRAH            | ROOM PACKAGE                                                               | ONGOING      |
| 13   | CONRAD HOTEL                 | ROOM JOINERY                                                               | ONGOING      |
| 14   | RAMEE DREAM HOTEL            | WOODEN JOINERY ID WORKS IN<br>GUEST ROOMS, CORRIDOR AND LIFT<br>LOBBY      | 6,200,000    |
| 15   | BAB RESORTS                  | WOODEN DOORS                                                               | 523,000      |