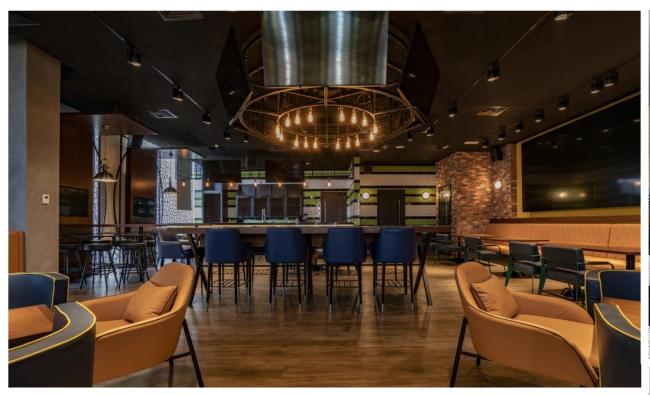

## HOSPITALITY SPOTLIGHT

## **NOTABLE HOSPITALITY PROJECTS**

| S.no | Project                      | Scope                                                                      | Value (AED)  |
|------|------------------------------|----------------------------------------------------------------------------|--------------|
| 1    | RADISSON BLU HOTEL           | PARTIAL RENOVATION                                                         | 1,450,000    |
| 2    | JUMEIRAH ROTANA HOTEL        | HOTEL ROOMS                                                                | 4,500,000    |
| 4    | LE MERIDIAN                  | PARTIAL RENOVATION                                                         | 2,182,000    |
| 5    | FIRST AVENUE HOTEL           | HEADBOARDS, DOORS ETC                                                      | 5,500,000    |
| 6    | SAADIYAT HOTAL AND<br>RESORT | DOORS AND CABINETS SUPPLY                                                  | 252,000      |
| 7    | FAIRMONT HOTEL AND<br>RESORT | ALL DAY DINING, PENTHOUSE AND LOBBY                                        | 740,000      |
| 8    | OCCIDENTAL SEEB              | ALL DAY DINING, MEETING ROOMS,<br>LOBBY, ROOF TOP LOUNGE AND<br>SPORTS BAR | 4,420,000    |
| 9    | OCCIDENTAL TARGET            |                                                                            |              |
| 10   | TAJ PALACE                   | PARTIAL RENOVATION                                                         | CONFIDENTIAL |
| 11   | JEBEL ALI PARK HOTEL         | CEILING AND GYPSUM WORKS                                                   | 357,000      |
| 12   | RADDISON FUJEIRAH            | ROOM PACKAGE                                                               | ONGOING      |
| 13   | CONRAD HOTEL                 | ROOM JOINERY                                                               | ONGOING      |
| 14   | RAMEE DREAM HOTEL            | WOODEN JOINERY ID WORKS IN<br>GUEST ROOMS, CORRIDOR AND LIFT<br>LOBBY      | 6,200,000    |
| 15   | BAB RESORTS                  | WOODEN DOORS                                                               | 523,000      |