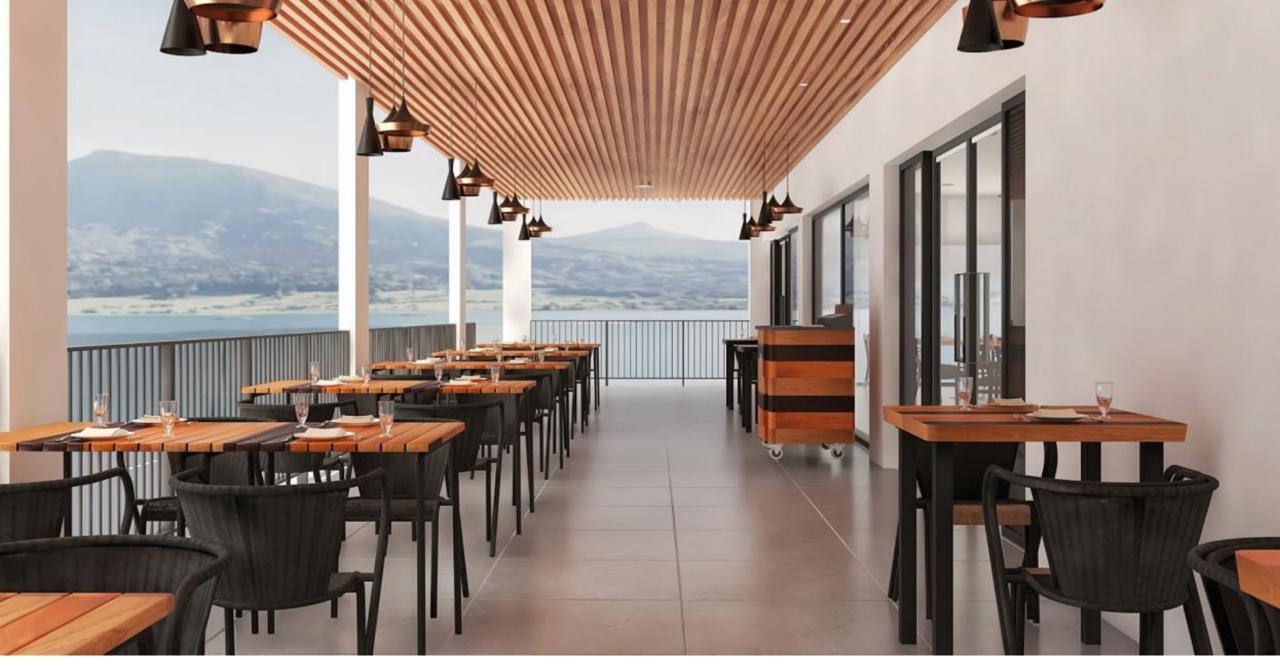

## HOSPITALITY SPOTLIGHT

## **NOTABLE HOSPITALITY PROJECTS**

| S.no | Project                      | Scope                                                                      | Value (AED)  |
|------|------------------------------|----------------------------------------------------------------------------|--------------|
| 1    | RADISSON BLU HOTEL           | PARTIAL RENOVATION                                                         | 1,450,000    |
| 2    | JUMEIRAH ROTANA HOTEL        | HOTEL ROOMS                                                                | 4,500,000    |
| 4    | LE MERIDIAN                  | PARTIAL RENOVATION                                                         | 2,182,000    |
| 5    | FIRST AVENUE HOTEL           | HEADBOARDS, DOORS ETC                                                      | 5,500,000    |
| 6    | SAADIYAT HOTAL AND<br>RESORT | DOORS AND CABINETS SUPPLY                                                  | 252,000      |
| 7    | FAIRMONT HOTEL AND<br>RESORT | ALL DAY DINING, PENTHOUSE AND LOBBY                                        | 740,000      |
| 8    | OCCIDENTAL SEEB              | ALL DAY DINING, MEETING ROOMS,<br>LOBBY, ROOF TOP LOUNGE AND<br>SPORTS BAR | 4,420,000    |
| 9    | OCCIDENTAL TARGET            |                                                                            |              |
| 10   | TAJ PALACE                   | PARTIAL RENOVATION                                                         | CONFIDENTIAL |
| 11   | JEBEL ALI PARK HOTEL         | CEILING AND GYPSUM WORKS                                                   | 357,000      |
| 12   | RADDISON FUJEIRAH            | ROOM PACKAGE                                                               | ONGOING      |
| 13   | CONRAD HOTEL                 | ROOM JOINERY                                                               | ONGOING      |
| 14   | RAMEE DREAM HOTEL            | WOODEN JOINERY ID WORKS IN<br>GUEST ROOMS, CORRIDOR AND LIFT<br>LOBBY      | 6,200,000    |
| 15   | BAB RESORTS                  | WOODEN DOORS                                                               | 523,000      |