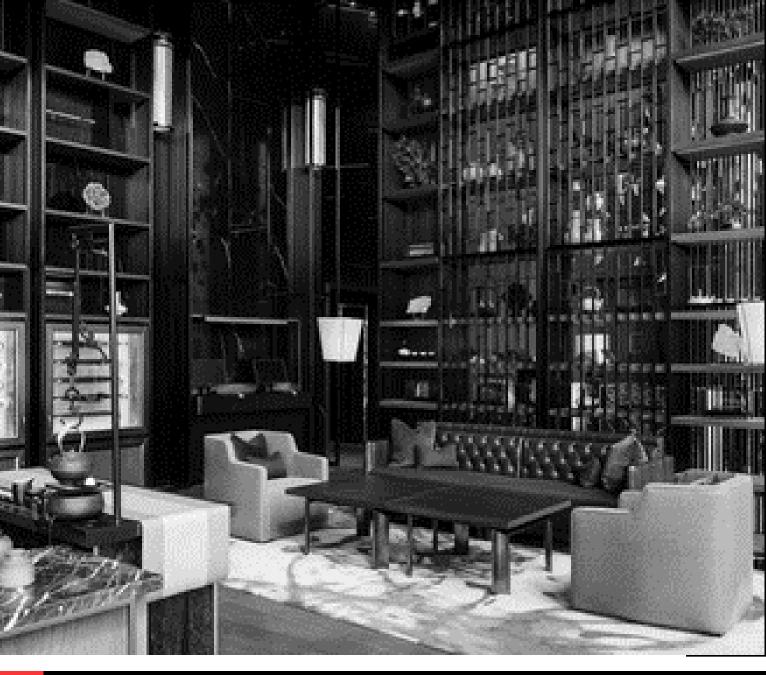

## HOSPITALITY SPOTLIGHT

## **NOTABLE HOSPITALITY PROJECTS**

| S.no | Project                      | Scope                                                                      | Value (AED)  |
|------|------------------------------|----------------------------------------------------------------------------|--------------|
| 1    | RADISSON BLU HOTEL           | PARTIAL RENOVATION                                                         | 1,450,000    |
| 2    | JUMEIRAH ROTANA HOTEL        | HOTEL ROOMS                                                                | 4,500,000    |
| 4    | LE MERIDIAN                  | PARTIAL RENOVATION                                                         | 2,182,000    |
| 5    | FIRST AVENUE HOTEL           | HEADBOARDS, DOORS ETC                                                      | 5,500,000    |
| 6    | SAADIYAT HOTAL AND<br>RESORT | DOORS AND CABINETS SUPPLY                                                  | 252,000      |
| 7    | FAIRMONT HOTEL AND<br>RESORT | ALL DAY DINING, PENTHOUSE AND LOBBY                                        | 740,000      |
| 8    | OCCIDENTAL SEEB              | ALL DAY DINING, MEETING ROOMS,<br>LOBBY, ROOF TOP LOUNGE AND<br>SPORTS BAR | 4,420,000    |
| 9    | OCCIDENTAL TARGET            |                                                                            |              |
| 10   | TAJ PALACE                   | PARTIAL RENOVATION                                                         | CONFIDENTIAL |
| 11   | JEBEL ALI PARK HOTEL         | CEILING AND GYPSUM WORKS                                                   | 357,000      |
| 12   | RADDISON FUJEIRAH            | ROOM PACKAGE                                                               | ONGOING      |
| 13   | CONRAD HOTEL                 | ROOM JOINERY                                                               | ONGOING      |
| 14   | RAMEE DREAM HOTEL            | WOODEN JOINERY ID WORKS IN<br>GUEST ROOMS, CORRIDOR AND LIFT<br>LOBBY      | 6,200,000    |
| 15   | BAB RESORTS                  | WOODEN DOORS                                                               | 523,000      |