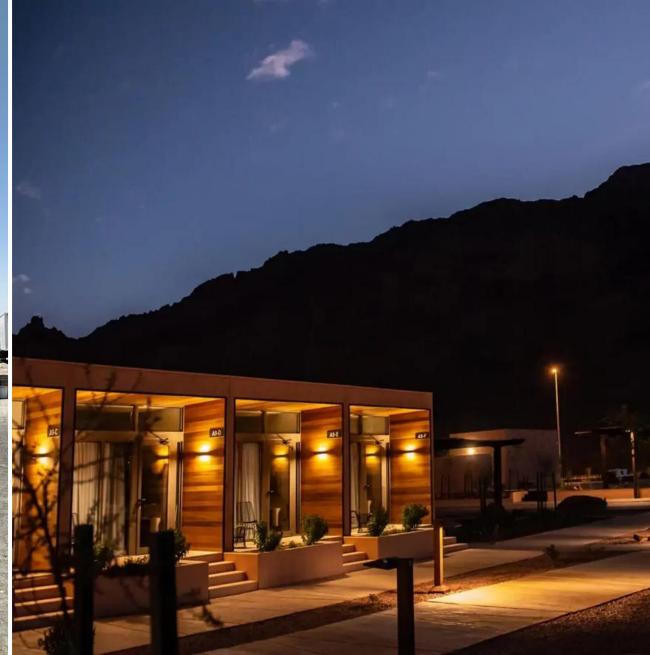

## HOSPITALITY SPOTLIGHT

## **NOTABLE HOSPITALITY PROJECTS**

| S.no | Project                      | Scope                                                                      | Value (AED)  |
|------|------------------------------|----------------------------------------------------------------------------|--------------|
| 1    | RADISSON BLU HOTEL           | PARTIAL RENOVATION                                                         | 1,450,000    |
| 2    | JUMEIRAH ROTANA HOTEL        | HOTEL ROOMS                                                                | 4,500,000    |
| 4    | LE MERIDIAN                  | PARTIAL RENOVATION                                                         | 2,182,000    |
| 5    | FIRST AVENUE HOTEL           | HEADBOARDS, DOORS ETC                                                      | 5,500,000    |
| 6    | SAADIYAT HOTAL AND<br>RESORT | DOORS AND CABINETS SUPPLY                                                  | 252,000      |
| 7    | FAIRMONT HOTEL AND<br>RESORT | ALL DAY DINING, PENTHOUSE AND LOBBY                                        | 740,000      |
| 8    | OCCIDENTAL SEEB              | ALL DAY DINING, MEETING ROOMS,<br>LOBBY, ROOF TOP LOUNGE AND<br>SPORTS BAR | 4,420,000    |
| 9    | OCCIDENTAL TARGET            |                                                                            |              |
| 10   | TAJ PALACE                   | PARTIAL RENOVATION                                                         | CONFIDENTIAL |
| 11   | JEBEL ALI PARK HOTEL         | CEILING AND GYPSUM WORKS                                                   | 357,000      |
| 12   | RADDISON FUJEIRAH            | ROOM PACKAGE                                                               | ONGOING      |
| 13   | CONRAD HOTEL                 | ROOM JOINERY                                                               | ONGOING      |
| 14   | RAMEE DREAM HOTEL            | WOODEN JOINERY ID WORKS IN<br>GUEST ROOMS, CORRIDOR AND LIFT<br>LOBBY      | 6,200,000    |
| 15   | BAB RESORTS                  | WOODEN DOORS                                                               | 523,000      |