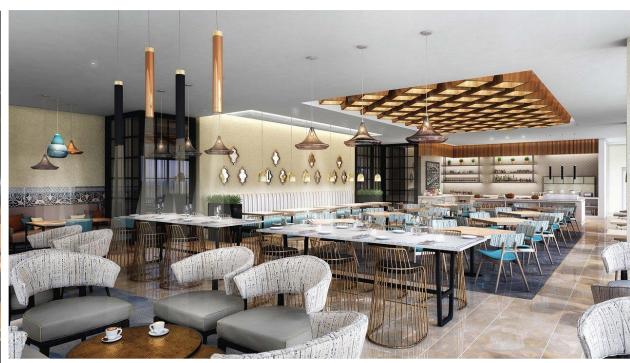

## HOSPITALITY SPOTLIGHT

## **NOTABLE HOSPITALITY PROJECTS**

| S.no | Project                      | Scope                                                                      | Value (AED)  |
|------|------------------------------|----------------------------------------------------------------------------|--------------|
| 1    | RADISSON BLU HOTEL           | PARTIAL RENOVATION                                                         | 1,450,000    |
| 2    | JUMEIRAH ROTANA HOTEL        | HOTEL ROOMS                                                                | 4,500,000    |
| 4    | LE MERIDIAN                  | PARTIAL RENOVATION                                                         | 2,182,000    |
| 5    | FIRST AVENUE HOTEL           | HEADBOARDS, DOORS ETC                                                      | 5,500,000    |
| 6    | SAADIYAT HOTAL AND<br>RESORT | DOORS AND CABINETS SUPPLY                                                  | 252,000      |
| 7    | FAIRMONT HOTEL AND<br>RESORT | ALL DAY DINING, PENTHOUSE AND LOBBY                                        | 740,000      |
| 8    | OCCIDENTAL SEEB              | ALL DAY DINING, MEETING ROOMS,<br>LOBBY, ROOF TOP LOUNGE AND<br>SPORTS BAR | 4,420,000    |
| 9    | OCCIDENTAL TARGET            |                                                                            |              |
| 10   | TAJ PALACE                   | PARTIAL RENOVATION                                                         | CONFIDENTIAL |
| 11   | JEBEL ALI PARK HOTEL         | CEILING AND GYPSUM WORKS                                                   | 357,000      |
| 12   | RADDISON FUJEIRAH            | ROOM PACKAGE                                                               | ONGOING      |
| 13   | CONRAD HOTEL                 | ROOM JOINERY                                                               | ONGOING      |
| 14   | RAMEE DREAM HOTEL            | WOODEN JOINERY ID WORKS IN<br>GUEST ROOMS, CORRIDOR AND LIFT<br>LOBBY      | 6,200,000    |
| 15   | BAB RESORTS                  | WOODEN DOORS                                                               | 523,000      |