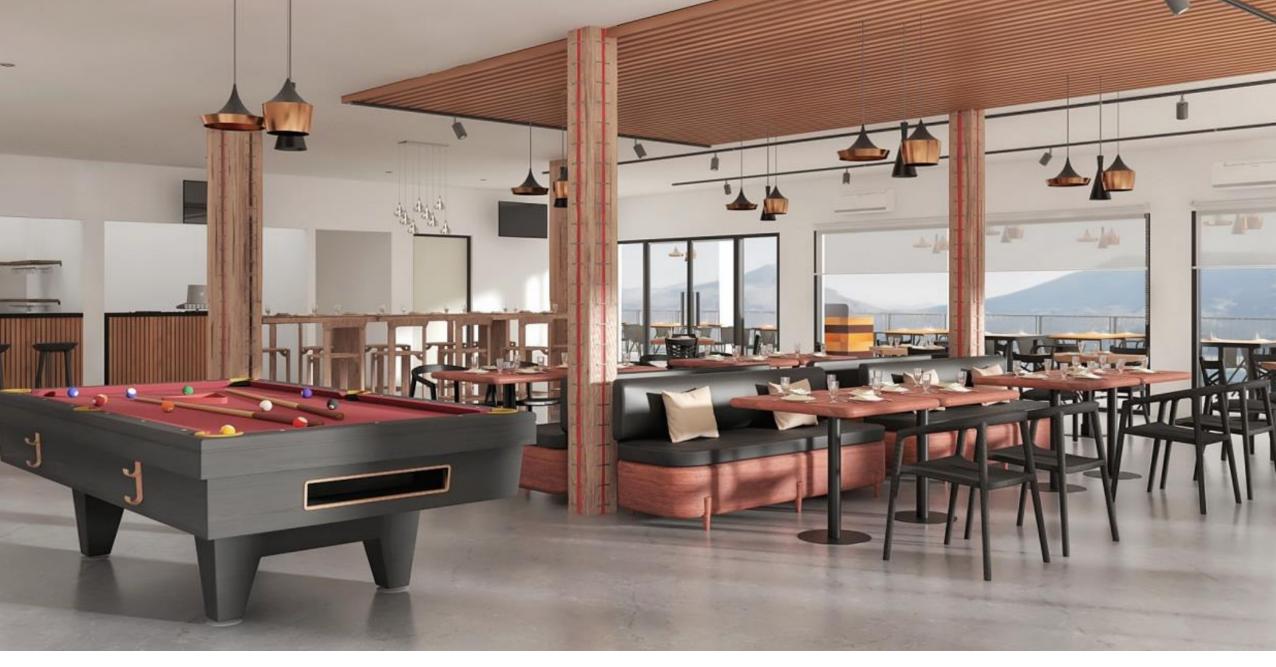

## HOSPITALITY SPOTLIGHT

## **NOTABLE HOSPITALITY PROJECTS**

| S.no | Project                      | Scope                                                                      | Value (AED)  |
|------|------------------------------|----------------------------------------------------------------------------|--------------|
| 1    | RADISSON BLU HOTEL           | PARTIAL RENOVATION                                                         | 1,450,000    |
| 2    | JUMEIRAH ROTANA HOTEL        | HOTEL ROOMS                                                                | 4,500,000    |
| 4    | LE MERIDIAN                  | PARTIAL RENOVATION                                                         | 2,182,000    |
| 5    | FIRST AVENUE HOTEL           | HEADBOARDS, DOORS ETC                                                      | 5,500,000    |
| 6    | SAADIYAT HOTAL AND<br>RESORT | DOORS AND CABINETS SUPPLY                                                  | 252,000      |
| 7    | FAIRMONT HOTEL AND<br>RESORT | ALL DAY DINING, PENTHOUSE AND LOBBY                                        | 740,000      |
| 8    | OCCIDENTAL SEEB              | ALL DAY DINING, MEETING ROOMS,<br>LOBBY, ROOF TOP LOUNGE AND<br>SPORTS BAR | 4,420,000    |
| 9    | OCCIDENTAL TARGET            |                                                                            |              |
| 10   | TAJ PALACE                   | PARTIAL RENOVATION                                                         | CONFIDENTIAL |
| 11   | JEBEL ALI PARK HOTEL         | CEILING AND GYPSUM WORKS                                                   | 357,000      |
| 12   | RADDISON FUJEIRAH            | ROOM PACKAGE                                                               | ONGOING      |
| 13   | CONRAD HOTEL                 | ROOM JOINERY                                                               | ONGOING      |
| 14   | RAMEE DREAM HOTEL            | WOODEN JOINERY ID WORKS IN<br>GUEST ROOMS, CORRIDOR AND LIFT<br>LOBBY      | 6,200,000    |
| 15   | BAB RESORTS                  | WOODEN DOORS                                                               | 523,000      |