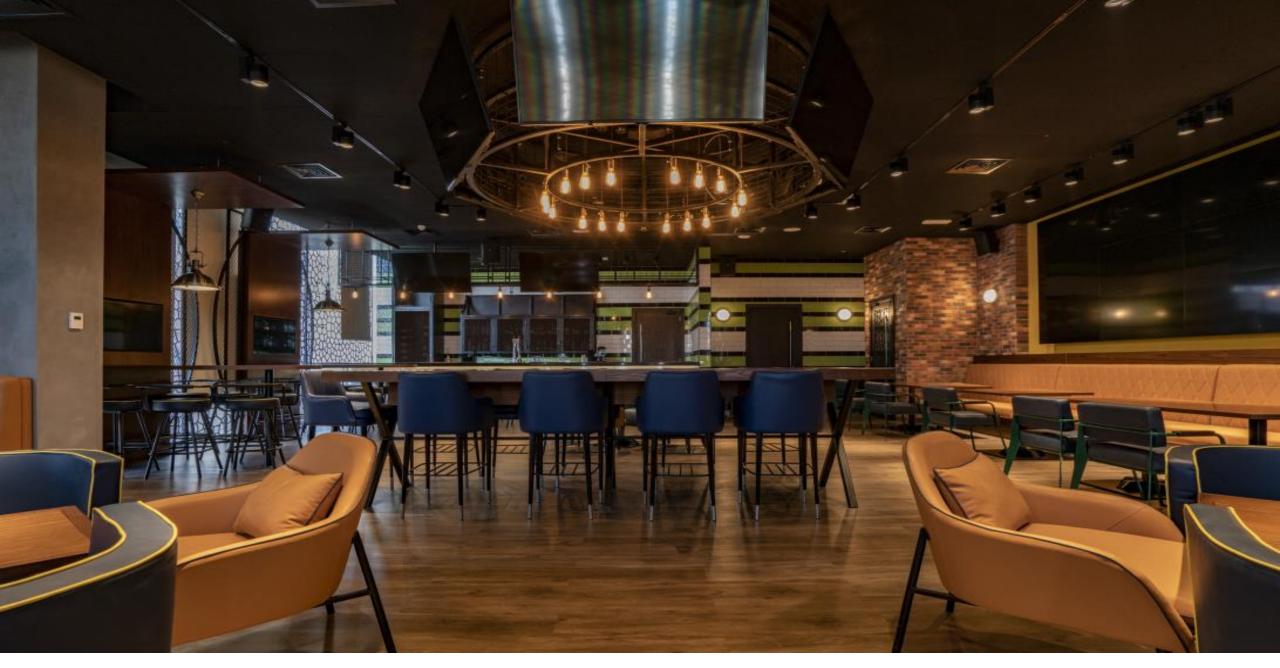

## HOSPITALITY SPOTLIGHT

## **NOTABLE HOSPITALITY PROJECTS**

| S.no | Project                      | Scope                                                                      | Value (AED)  |
|------|------------------------------|----------------------------------------------------------------------------|--------------|
| 1    | RADISSON BLU HOTEL           | PARTIAL RENOVATION                                                         | 1,450,000    |
| 2    | JUMEIRAH ROTANA HOTEL        | HOTEL ROOMS                                                                | 4,500,000    |
| 4    | LE MERIDIAN                  | PARTIAL RENOVATION                                                         | 2,182,000    |
| 5    | FIRST AVENUE HOTEL           | HEADBOARDS, DOORS ETC                                                      | 5,500,000    |
| 6    | SAADIYAT HOTAL AND<br>RESORT | DOORS AND CABINETS SUPPLY                                                  | 252,000      |
| 7    | FAIRMONT HOTEL AND<br>RESORT | ALL DAY DINING, PENTHOUSE AND LOBBY                                        | 740,000      |
| 8    | OCCIDENTAL SEEB              | ALL DAY DINING, MEETING ROOMS,<br>LOBBY, ROOF TOP LOUNGE AND<br>SPORTS BAR | 4,420,000    |
| 9    | OCCIDENTAL TARGET            |                                                                            |              |
| 10   | TAJ PALACE                   | PARTIAL RENOVATION                                                         | CONFIDENTIAL |
| 11   | JEBEL ALI PARK HOTEL         | CEILING AND GYPSUM WORKS                                                   | 357,000      |
| 12   | RADDISON FUJEIRAH            | ROOM PACKAGE                                                               | ONGOING      |
| 13   | CONRAD HOTEL                 | ROOM JOINERY                                                               | ONGOING      |
| 14   | RAMEE DREAM HOTEL            | WOODEN JOINERY ID WORKS IN<br>GUEST ROOMS, CORRIDOR AND LIFT<br>LOBBY      | 6,200,000    |
| 15   | BAB RESORTS                  | WOODEN DOORS                                                               | 523,000      |