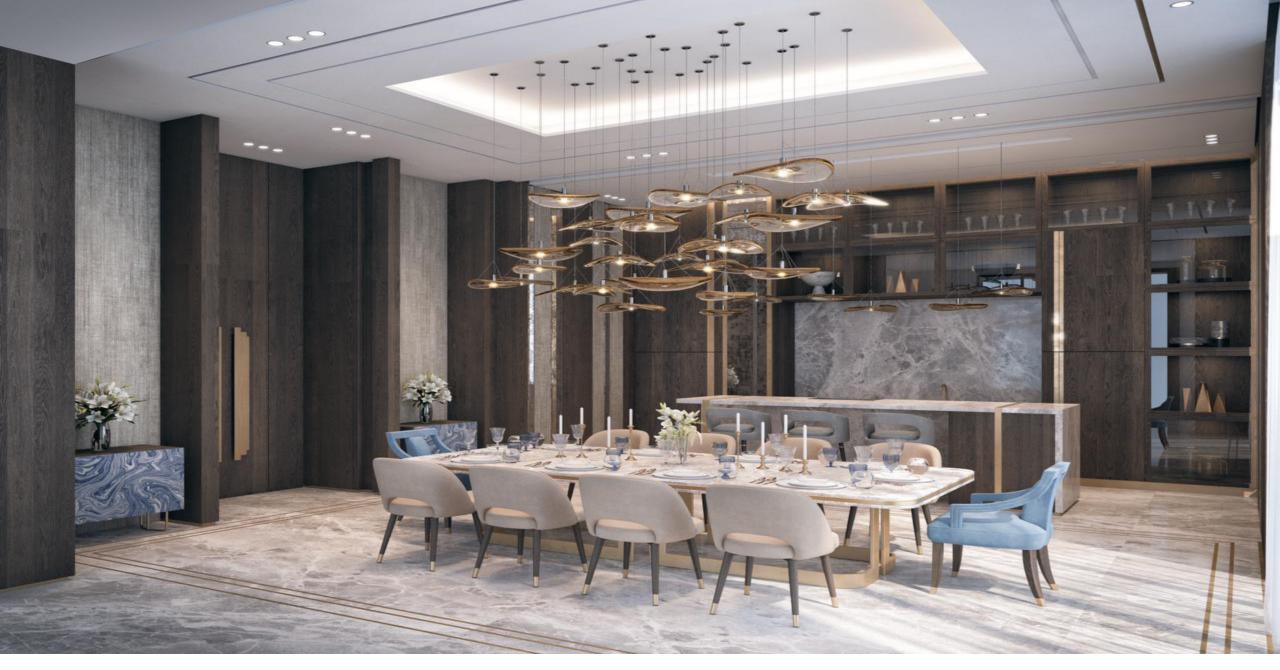

## HOSPITALITY SPOTLIGHT

## **NOTABLE HOSPITALITY PROJECTS**

| S.no | Project                      | Scope                                                                      | Value (AED)  |
|------|------------------------------|----------------------------------------------------------------------------|--------------|
| 1    | RADISSON BLU HOTEL           | PARTIAL RENOVATION                                                         | 1,450,000    |
| 2    | JUMEIRAH ROTANA HOTEL        | HOTEL ROOMS                                                                | 4,500,000    |
| 4    | LE MERIDIAN                  | PARTIAL RENOVATION                                                         | 2,182,000    |
| 5    | FIRST AVENUE HOTEL           | HEADBOARDS, DOORS ETC                                                      | 5,500,000    |
| 6    | SAADIYAT HOTAL AND<br>RESORT | DOORS AND CABINETS SUPPLY                                                  | 252,000      |
| 7    | FAIRMONT HOTEL AND<br>RESORT | ALL DAY DINING, PENTHOUSE AND LOBBY                                        | 740,000      |
| 8    | OCCIDENTAL SEEB              | ALL DAY DINING, MEETING ROOMS,<br>LOBBY, ROOF TOP LOUNGE AND<br>SPORTS BAR | 4,420,000    |
| 9    | OCCIDENTAL TARGET            |                                                                            |              |
| 10   | TAJ PALACE                   | PARTIAL RENOVATION                                                         | CONFIDENTIAL |
| 11   | JEBEL ALI PARK HOTEL         | CEILING AND GYPSUM WORKS                                                   | 357,000      |
| 12   | RADDISON FUJEIRAH            | ROOM PACKAGE                                                               | ONGOING      |
| 13   | CONRAD HOTEL                 | ROOM JOINERY                                                               | ONGOING      |
| 14   | RAMEE DREAM HOTEL            | WOODEN JOINERY ID WORKS IN<br>GUEST ROOMS, CORRIDOR AND LIFT<br>LOBBY      | 6,200,000    |
| 15   | BAB RESORTS                  | WOODEN DOORS                                                               | 523,000      |