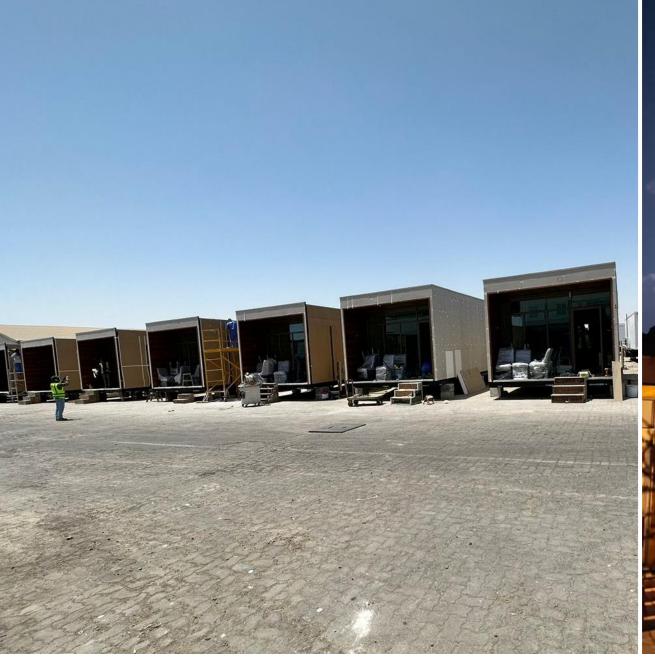

## HOSPITALITY SPOTLIGHT

## **NOTABLE HOSPITALITY PROJECTS**

| S.no | Project                      | Scope                                                                      | Value (AED)  |
|------|------------------------------|----------------------------------------------------------------------------|--------------|
| 1    | RADISSON BLU HOTEL           | PARTIAL RENOVATION                                                         | 1,450,000    |
| 2    | JUMEIRAH ROTANA HOTEL        | HOTEL ROOMS                                                                | 4,500,000    |
| 4    | LE MERIDIAN                  | PARTIAL RENOVATION                                                         | 2,182,000    |
| 5    | FIRST AVENUE HOTEL           | HEADBOARDS, DOORS ETC                                                      | 5,500,000    |
| 6    | SAADIYAT HOTAL AND<br>RESORT | DOORS AND CABINETS SUPPLY                                                  | 252,000      |
| 7    | FAIRMONT HOTEL AND<br>RESORT | ALL DAY DINING, PENTHOUSE AND LOBBY                                        | 740,000      |
| 8    | OCCIDENTAL SEEB              | ALL DAY DINING, MEETING ROOMS,<br>LOBBY, ROOF TOP LOUNGE AND<br>SPORTS BAR | 4,420,000    |
| 9    | OCCIDENTAL TARGET            |                                                                            |              |
| 10   | TAJ PALACE                   | PARTIAL RENOVATION                                                         | CONFIDENTIAL |
| 11   | JEBEL ALI PARK HOTEL         | CEILING AND GYPSUM WORKS                                                   | 357,000      |
| 12   | RADDISON FUJEIRAH            | ROOM PACKAGE                                                               | ONGOING      |
| 13   | CONRAD HOTEL                 | ROOM JOINERY                                                               | ONGOING      |
| 14   | RAMEE DREAM HOTEL            | WOODEN JOINERY ID WORKS IN<br>GUEST ROOMS, CORRIDOR AND LIFT<br>LOBBY      | 6,200,000    |
| 15   | BAB RESORTS                  | WOODEN DOORS                                                               | 523,000      |